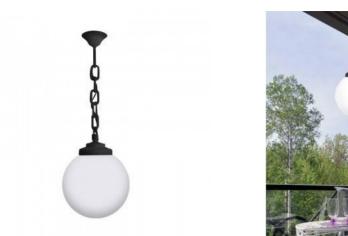

## FUMAGALLI SICHEM E27 globe pendant lamp

## Ref. G25.120.000

Ceiling pendant lamp globe type with semi-transparent smoked diffuser polymethylmethacrylate (PMMA) SICHEM G250 Fumagalli classic style. Made of compact resin, treated to resist all kinds of shocks, oxidation, nor changes color by continuous exposure to UV rays. You can hang it outdoors without any inconvenience; its IP55 degree of protection guarantees its resistance to rain, humidity, dust and dirt. Equipped with socket for E27 LED bulbs. Adjustable in height by modifying the chain.- LED bulb not included -E27Ø250x700mmSmoked globeIP55