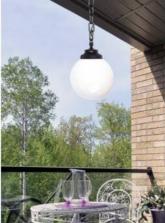

## FUMAGALLI SICHEM E27 globe pendant lamp

## Ref. G25.120.000

Ceiling pendant lamp globe type with semi-transparent smoked diffuser polymethylmethacrylate (PMMA) SICHEM G250 Fumagalli classic style. Made of compact resin, treated to resist all kinds of shocks, oxidation, nor changes color by continuous exposure to UV rays. You can hang it outdoors without any inconvenience; its IP55 degree of protection guarantees its resistance to rain, humidity, dust and dirt. Equipped with socket for E27 LED bulbs. Adjustable in height by modifying the chain.- LED bulb not included -E27Ø250x700mmSmoked globeIP55