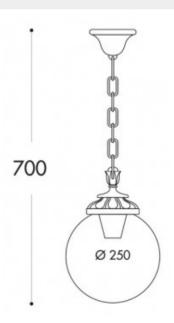

## Ref. G25.120.000

Ceiling pendant lamp globe type with semi-transparent smoked diffuser polymethylmethacrylate (PMMA) SICHEM G250 Fumagalli classic style. Made of compact resin, treated to resist all kinds of shocks, oxidation, nor changes color by continuous exposure to UV rays. You can hang it outdoors without any inconvenience; its IP55 degree of protection guarantees its resistance to rain, humidity, dust and dirt. Equipped with socket for E27 LED bulbs. Adjustable in height by modifying the chain.- LED bulb not included -E27Ø250x700mmSmoked globeIP55

## **Product data**

| Nominal Voltage (V)   | 100-240V                              |
|-----------------------|---------------------------------------|
| Socket                | E27                                   |
| Dimensions (mm) Lxlxh | Ø250x700                              |
| Material              | Resin                                 |
| Use Outdoor           | Yes                                   |
| IP                    | IP55                                  |
| Temperature range     | -20°C ~ +40°C                         |
| Frequency of use      | Intensive                             |
| Certificates          | CE, ROHS                              |
| Warranty              | According to legal guarantee: 2 years |
| Mounting              | Surface                               |