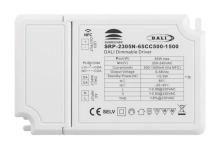

DALI dimmable DT6 Single color driver 220-240V - Output 6-58V DC - 500-1500 mA - 65W

## Ref. SRP-2305N-65CC500-1500

DALI dimmable DT6 Driver, single color 220-240V, 65W. Converts alternating current into direct current to power monochrome LED luminaires such as panels, downlights, and LED ceiling fixtures. It offers precise dimming from 0.01% to 100%, no flicker, high power factor, and energy efficiency. It incorporates protection against short circuit and overload.

## Datos del producto

| Nominal Voltage (V)               | 220 - 240 V/AC                        |
|-----------------------------------|---------------------------------------|
| Use Outdoor                       | No                                    |
| IP                                | IP20                                  |
| Certificates                      | CE, ROHS                              |
| Warranty                          | According to legal guarantee: 2 years |
|                                   |                                       |
| Maximum power (W)                 | 65                                    |
| Maximum power (W)  Colour control | 65<br>Monocolor                       |
| . , ,                             |                                       |