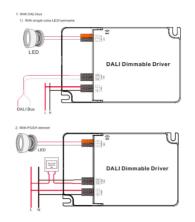

## Ref. SRP-2305N-65CC500-1500

DALI dimmable DT6 Driver, single color 220-240V, 65W. Converts alternating current into direct current to power monochrome LED luminaires such as panels, downlights, and LED ceiling fixtures. It offers precise dimming from 0.01% to 100%, no flicker, high power factor, and energy efficiency. It incorporates protection against short circuit and overload.