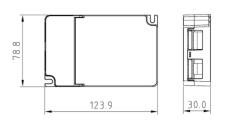

## Ref. SRP-2305N-65CC500-1500

DALI dimmable DT6 Driver, single color 220-240V, 65W. Converts alternating current into direct current to power monochrome LED luminaires such as panels, downlights, and LED ceiling fixtures. It offers precise dimming from 0.01% to 100%, no flicker, high power factor, and energy efficiency. It incorporates protection against short circuit and overload.