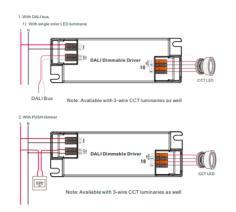

## Ref. SRP-2309N-45CCT500-1400

DALI dimmable 220-240V 45W driver, converts alternating current into direct current to power LED CCT luminaires such as LED panels, downlights and ceiling lights. It offers precise dimming from 0.01% to 100%, no flicker, high power factor, and energy efficiency. It incorporates protection against short circuit and overload.