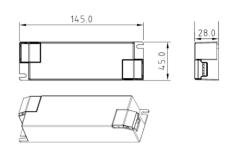

## Datos del producto

| Nominal Voltage (V)   | 220 - 240 V/AC                        |
|-----------------------|---------------------------------------|
| Dimensions (mm) Lxlxh | 145 x 45 x28                          |
| Use Outdoor           | No                                    |
| IP                    | IP20                                  |
| Certificates          | CE, ROHS                              |
| Warranty              | According to legal guarantee: 2 years |
| Maximum power (W)     | 45                                    |
| Colour control        | CCT                                   |
| Oolour Control        | CCT                                   |
| Output voltage (V)    | 6-54V                                 |