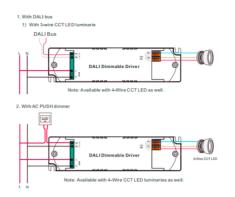

## Ref. SRP-2309N-12CCT100-700

DALI dimmable 220-240V 12W driver, converts alternating current into direct current to power LED CCT luminaires such as LED panels, downlights and ceiling lights. It offers precise dimming from 0.01% to 100%, no flicker, high power factor, and energy efficiency. It incorporates protection against short circuit and overload.