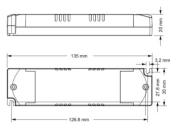

## Datos del producto

| Nominal Voltage (V) | 220 - 240 V/AC                        |
|---------------------|---------------------------------------|
| Use Outdoor         | Yes                                   |
| IP                  | IP20                                  |
| Certificates        | CE, ROHS                              |
| Warranty            | According to legal guarantee: 2 years |
| Maximum power (W)   |                                       |
| Maximum power (W)   | 12                                    |
| Colour control      |                                       |
| . , ,               |                                       |