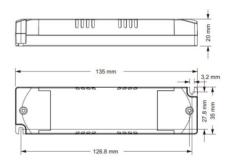

## Datos del producto

| Nominal Voltage (V) | 220 - 240 V/AC                        |
|---------------------|---------------------------------------|
| Use Outdoor         | Yes                                   |
| IP                  | IP20                                  |
| Certificates        | CE, ROHS                              |
| Warranty            | According to legal guarantee: 2 years |
| Maximum power (W)   |                                       |
| Maximum power (W)   | 12                                    |
| Colour control      |                                       |
| . , ,               |                                       |