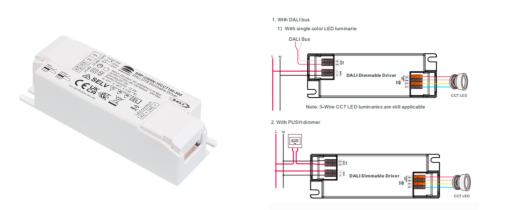

DALI dimmable DT8 CCT driver 220-240V - Output 3-42V DC - 100-500mA - 10 W

## Ref. SRP-2309N-10CCT100-500

DALI dimmable 220-240V 10W driver, converts alternating current into direct current to power LED CCT luminaires such as LED panels, downlights and ceiling lights. It offers precise dimming from 0.01% to 100%, no flicker, high power factor, and energy efficiency. It incorporates protection against short circuit and overload.