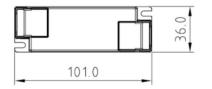

## Datos del producto

| Nominal Voltage (V)           | 220 - 240 V/AC                        |
|-------------------------------|---------------------------------------|
| Dimensions (mm) Lxlxh         | 101 x 36 x 25                         |
| Use Outdoor                   | No                                    |
| IP                            | IP20                                  |
| Certificates                  | CE, ROHS                              |
|                               |                                       |
| Warranty                      | According to legal guarantee: 2 years |
| Warranty<br>Maximum power (W) | According to legal guarantee: 2 years |
| ,                             |                                       |
| Maximum power (W)             | 10                                    |