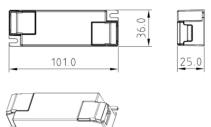

## Datos del producto

| Nominal Voltage (V)           | 220 - 240 V/AC                        |
|-------------------------------|---------------------------------------|
| Dimensions (mm) Lxlxh         | 101 x 36 x 25                         |
| Use Outdoor                   | No                                    |
| IP                            | IP20                                  |
| Certificates                  | CE, ROHS                              |
|                               |                                       |
| Warranty                      | According to legal guarantee: 2 years |
| Warranty<br>Maximum power (W) | According to legal guarantee: 2 years |
| ,                             |                                       |
| Maximum power (W)             | 10                                    |