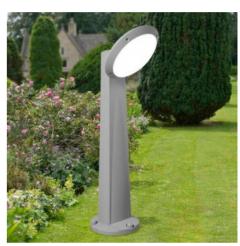

## FUMAGALLI GABRI GABRI REMI/LUCIA road bollard

## Ref. 1R3.613.X10

Fumagalli GABRI REMI/LUCIAoutdoor lamp post available in black or grey, with 35° inclination focused towards the ground. Its resin material is shockproof and totally resistant to rust, corrosion and UV rays, so it does not need any maintenance. Electrical insulation class II, IP66 degree of protection.LED bulb not included\*. ✓ E27 ✓ 325x300x1000mm ✓ IP66