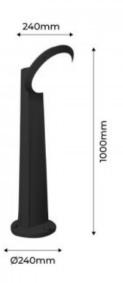

## Ref. 1R3.613.X10

Fumagalli GABRI REMI/LUCIAoutdoor lamp post available in black or grey, with 35° inclination focused towards the ground. Its resin material is shockproof and totally resistant to rust, corrosion and UV rays, so it does not need any maintenance. Electrical insulation class II, IP66 degree of protection.LED bulb not included\*. ✓ E27 ✓ 325x300x1000mm ✓ IP66