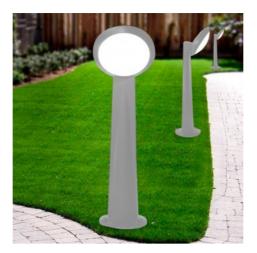

## FUMAGALLI GABRI GABRI REMI/LUCIA road bollard

## Ref. 1R3.613.X10

Fumagalli GABRI REMI/LUCIAoutdoor lamp post available in black or grey, with 35° inclination focused towards the ground. Its resin material is shockproof and totally resistant to rust, corrosion and UV rays, so it does not need any maintenance. Electrical insulation class II, IP66 degree of protection.LED bulb not included\*. ✓ E27 ✓ 325x300x1000mm ✓ IP66