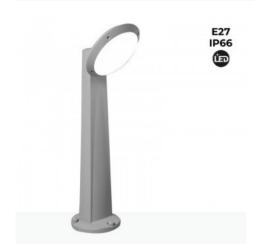

## FUMAGALLI GABRI GABRI REMI/LUCIA road bollard

## Ref. 1R3.613.X10

Fumagalli GABRI REMI/LUCIAoutdoor lamp post available in black or grey, with 35° inclination focused towards the ground. Its resin material is shockproof and totally resistant to rust, corrosion and UV rays, so it does not need any maintenance. Electrical insulation class II, IP66 degree of protection.LED bulb not included\*. ✓ E27 ✓ 325x300x1000mm ✓ IP66