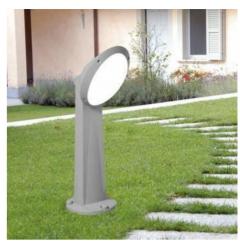

## FUMAGALLI GABRI GABRI REMI/LUCIA road bollard

## Ref. 1R3.613.X10

Fumagalli GABRI REMI/LUCIAoutdoor lamp post available in black or grey, with 35° inclination focused towards the ground. Its resin material is shockproof and totally resistant to rust, corrosion and UV rays, so it does not need any maintenance. Electrical insulation class II, IP66 degree of protection.LED bulb not included\*. ✓ E27 ✓ 325x300x1000mm ✓ IP66