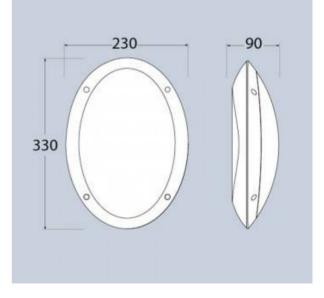

## **Product data**

| Nominal Voltage (V)   | 100-240                               |
|-----------------------|---------------------------------------|
| Socket                | E27                                   |
| Dimensions (mm) Lxlxh | 230x330x90                            |
| Material              | Resin                                 |
| Use Outdoor           | Yes                                   |
| IP                    | IP66                                  |
| Temperature range     | -20°C ~ +40°C                         |
| Frequency of use      | Intensive                             |
| Certificates          | CE, ROHS                              |
| Warranty              | According to legal guarantee: 2 years |
| Mounting              | Surface                               |