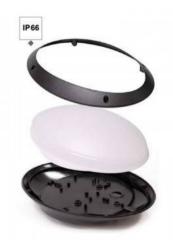

## Ref. 1V3.000.000

MADDI ovaloutdoor wall lamp MADDI, with opal diffuser, E27 lamp holder, IP66. Illuminate your exteriors with an elegant product, Italian design and an unbeatable price. Ideal for all types of areas, withstands rain, humidity, dust and dirt. Very easy and quick to install. - LED bulb not included -E27230x330x900pal diffuserIP66

## **Product data**

| Nominal Voltage (V)   | 100-240                               |
|-----------------------|---------------------------------------|
| Socket                | E27                                   |
| Dimensions (mm) Lxlxh | 230x330x90                            |
| Material              | Resin                                 |
| Use Outdoor           | Yes                                   |
| IP                    | IP66                                  |
| Temperature range     | -20°C ~ +40°C                         |
| Frequency of use      | Intensive                             |
| Certificates          | CE, ROHS                              |
| Warranty              | According to legal guarantee: 2 years |
| Mounting              | Surface                               |