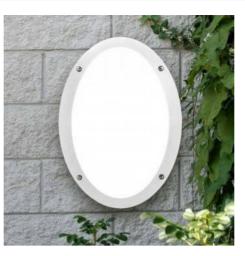

## Ref. 1V3.000.000

MADDI ovaloutdoor wall lamp MADDI, with opal diffuser, E27 lamp holder, IP66. Illuminate your exteriors with an elegant product, Italian design and an unbeatable price. Ideal for all types of areas, withstands rain, humidity, dust and dirt. Very easy and quick to install. - LED bulb not included -E27230x330x900pal diffuserIP66