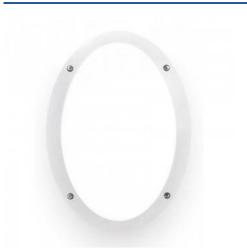

## Ref. 1V3.000.000

MADDI ovaloutdoor wall lamp MADDI, with opal diffuser, E27 lamp holder, IP66. Illuminate your exteriors with an elegant product, Italian design and an unbeatable price. Ideal for all types of areas, withstands rain, humidity, dust and dirt. Very easy and quick to install. - LED bulb not included -E27230x330x900pal diffuserIP66