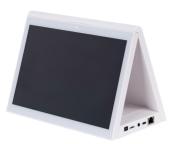

## Ref. WD1012T-B

LCD tabletop HD AD display with elegant design and double 10.1" touch screen. It has two touch screens, reproducing the same information on both. It's a highly useful product for displaying menus, product catalogs, promotions, apps, websites, and general information. Diverse uses: restaurants, commerce, business meetings, customer service environments. It incorporates a front camera on one of its screens and microphone. It features Android system, WiFi connection, USB ports, USB type C, LAN/RJ45 output, and Earphone OUT. It's the perfect solution to promote your business image, reinforce your brand and improve customer experience.\*Free Shipping\*