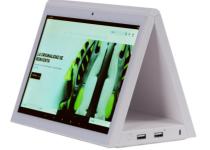

## Ref. WD1012T-B

LCD tabletop HD AD display with elegant design and double 10.1" touch screen. It has two touch screens, reproducing the same information on both. It's a highly useful product for displaying menus, product catalogs, promotions, apps, websites, and general information. Diverse uses: restaurants, commerce, business meetings, customer service environments. It incorporates a front camera on one of its screens and microphone. It features Android system, WiFi connection, USB ports, USB type C, LAN/RJ45 output, and Earphone OUT. It's the perfect solution to promote your business image, reinforce your brand and improve customer experience.\*Free Shipping\*