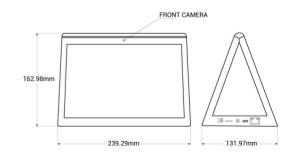

## Ref. WD1012T-B

LCD tabletop HD AD display with elegant design and double 10.1" touch screen. It has two touch screens, reproducing the same information on both. It's a highly useful product for displaying menus, product catalogs, promotions, apps, websites, and general information. Diverse uses: restaurants, commerce, business meetings, customer service environments. It incorporates a front camera on one of its screens and microphone. It features Android system, WiFi connection, USB ports, USB type C, LAN/RJ45 output, and Earphone OUT. It's the perfect solution to promote your business image, reinforce your brand and improve customer experience.\*Free Shipping\*

## Datos del producto

| Nominal Voltage (V)   | 12V-DC                                |
|-----------------------|---------------------------------------|
| Dimensions (mm) Lxlxh | 239,29 x 162,98 x 131,97              |
| Use Outdoor           | No                                    |
| IP                    | IP20                                  |
| Certificates          | CE, ROHS                              |
| Warranty              | According to legal guarantee: 2 years |
| Resolution            | 800x1280                              |
| Brightness            | 250 cd/m <sup>2</sup>                 |
| Contrast Ratio        | 800:1                                 |
| Picture Format        | JPEG, JPG, PNG                        |
| CPU                   | RK3288                                |
| RAM                   | 2 Gb                                  |
| Storage               | 16 Gb                                 |
| Operating system      | Android 10                            |
| Video                 | MPEG4                                 |
| Display Type          | LCD                                   |