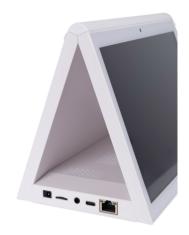

## Ref. WD1012T-B

LCD tabletop HD AD display with elegant design and double 10.1" touch screen. It has two touch screens, reproducing the same information on both. It's a highly useful product for displaying menus, product catalogs, promotions, apps, websites, and general information. Diverse uses: restaurants, commerce, business meetings, customer service environments. It incorporates a front camera on one of its screens and microphone. It features Android system, WiFi connection, USB ports, USB type C, LAN/RJ45 output, and Earphone OUT. It's the perfect solution to promote your business image, reinforce your brand and improve customer experience.\*Free Shipping\*