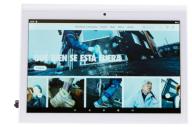

## Ref. WD1012T-B

LCD tabletop HD AD display with elegant design and double 10.1" touch screen. It has two touch screens, reproducing the same information on both. It's a highly useful product for displaying menus, product catalogs, promotions, apps, websites, and general information. Diverse uses: restaurants, commerce, business meetings, customer service environments. It incorporates a front camera on one of its screens and microphone. It features Android system, WiFi connection, USB ports, USB type C, LAN/RJ45 output, and Earphone OUT. It's the perfect solution to promote your business image, reinforce your brand and improve customer experience.\*Free Shipping\*