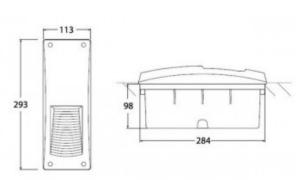

## Ref. 5C5.000.000

Beacon / wall recessed LED wall light with rectangular shape for vertical mounting, as it emits light downward. It is a recessed wall light of Italian design, minimalist, decorative and elegant. It is specially manufactured to withstand all kinds of weather changes, and withstands rain, humidity, dust and dirt thanks to its IP66 degree of protection. It is very light and easy to assemble. This item includes 2 LED bulbs GX53 of 3W each in warm white 3000K. - Bulbs included -2x GX53 3W 3000K113x293x98mmIP66

## Product data

| Hue                     | Warm white                            |
|-------------------------|---------------------------------------|
| Kelvin (K)              | 3000                                  |
| Lumens (Lm)             | 700                                   |
| Dimmable                | No                                    |
| Power (W)               | б                                     |
| Nominal Voltage (V)     | 100-240                               |
| Frequency (Hz)          | 50-60                                 |
| Socket                  | GX53                                  |
| Dimensions (mm) Lxlxh   | 113x293x98                            |
| Material                | Resin                                 |
| Use Outdoor             | Yes                                   |
| IP                      | IP66                                  |
| Temperature range       | -20°C ~ +40°C                         |
| Frequency of use        | Intensive                             |
| Lifetime (h)            | 25000                                 |
| Energy efficiency class | A+ (2021)                             |
| Certificates            | CE, ROHS                              |
| Warranty                | According to legal guarantee: 2 years |