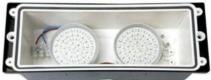

## Ref. 5C5.000.000

Beacon / wall recessed LED wall light with rectangular shape for vertical mounting, as it emits light downward. It is a recessed wall light of Italian design, minimalist, decorative and elegant. It is specially manufactured to withstand all kinds of weather changes, and withstands rain, humidity, dust and dirt thanks to its IP66 degree of protection. It is very light and easy to assemble. This item includes 2 LED bulbs GX53 of 3W each in warm white 3000K. - Bulbs included -2x GX53 3W 3000K113x293x98mmIP66