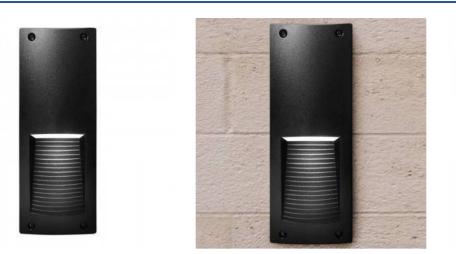

## FUMAGALLI LETI 300 VP 6W recessed LED wall-mounted beacon

## Ref. 5C5.000.000

Beacon / wall recessed LED wall light with rectangular shape for vertical mounting, as it emits light downward. It is a recessed wall light of Italian design, minimalist, decorative and elegant. It is specially manufactured to withstand all kinds of weather changes, and withstands rain, humidity, dust and dirt thanks to its IP66 degree of protection. It is very light and easy to assemble. This item includes 2 LED bulbs GX53 of 3W each in warm white 3000K. - Bulbs included -2x GX53 3W 3000K113x293x98mmIP66