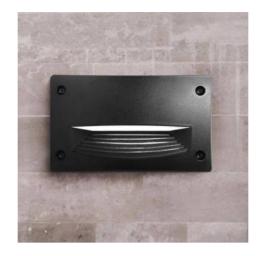

## Ref. 4C4.000.000

Wall light for recessed beacon type, elegant and modern design, with a luminous focus directed downward. Manufactured by the Italian company FUMAGALLI in resin resistant to shock, corrosion and degradation by UV rays. Due to its IP66 degree of protection it is suitable for outdoor use. Available in black and white, it includes a 3W GX53 CCT bulb (3000K, 4000K and 6500K).