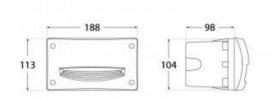

## Product data

| Hue                     | CCT                                   |
|-------------------------|---------------------------------------|
| Kelvin (K)              | 3000, 4000, 6500                      |
| Dimmable                | No                                    |
| Power (W)               | 3                                     |
| Frequency (Hz)          | 50 - 60                               |
| Socket                  | GX53                                  |
| Dimensions (mm) Lxlxh   | 113x188x98                            |
| Material                | Resin                                 |
| Use Outdoor             | Yes                                   |
| IP                      | IP65                                  |
| Temperature range       | -20°C ~ +40°C                         |
| Frequency of use        | Intensive                             |
| Lifetime (h)            | 25000                                 |
| Energy efficiency class | A+ (2021)                             |
| Certificates            | CE, ROHS                              |
| Warranty                | According to legal guarantee: 2 years |
| Cutting dimensions (mm) | 179x104                               |
| Mounting                | Recessed                              |