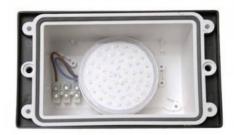

## Ref. 4C4.000.000

Wall light for recessed beacon type, elegant and modern design, with a luminous focus directed downward. Manufactured by the Italian company FUMAGALLI in resin resistant to shock, corrosion and degradation by UV rays. Due to its IP66 degree of protection it is suitable for outdoor use. Available in black and white, it includes a 3W GX53 CCT bulb (3000K, 4000K and 6500K).

## Product data

| Hue                     | CCT                                   |
|-------------------------|---------------------------------------|
| Kelvin (K)              | 3000, 4000, 6500                      |
| Dimmable                | No                                    |
| Power (W)               | 3                                     |
| Frequency (Hz)          | 50 - 60                               |
| Socket                  | GX53                                  |
| Dimensions (mm) Lxlxh   | 113x188x98                            |
| Material                | Resin                                 |
| Use Outdoor             | Yes                                   |
| IP                      | IP65                                  |
| Temperature range       | -20°C ~ +40°C                         |
| Frequency of use        | Intensive                             |
| Lifetime (h)            | 25000                                 |
| Energy efficiency class | A+ (2021)                             |
| Certificates            | CE, ROHS                              |
| Warranty                | According to legal guarantee: 2 years |
| Cutting dimensions (mm) | 179x104                               |
| Mounting                | Recessed                              |