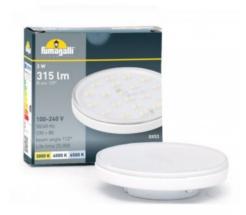

## Product data

| Hue                     | CCT                                   |
|-------------------------|---------------------------------------|
| Kelvin (K)              | 3000, 4000, 6500                      |
| Dimmable                | No                                    |
| Power (W)               | 3                                     |
| Frequency (Hz)          | 50 - 60                               |
| Socket                  | GX53                                  |
| Dimensions (mm) Lxlxh   | 113x188x98                            |
| Material                | Resin                                 |
| Use Outdoor             | Yes                                   |
| IP                      | IP65                                  |
| Temperature range       | -20°C ~ +40°C                         |
| Frequency of use        | Intensive                             |
| Lifetime (h)            | 25000                                 |
| Energy efficiency class | A+ (2021)                             |
| Certificates            | CE, ROHS                              |
| Warranty                | According to legal guarantee: 2 years |
| Cutting dimensions (mm) | 179x104                               |
| Mounting                | Recessed                              |