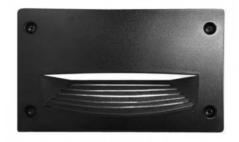

## Ref. 4C4.000.000

Wall light for recessed beacon type, elegant and modern design, with a luminous focus directed downward. Manufactured by the Italian company FUMAGALLI in resin resistant to shock, corrosion and degradation by UV rays. Due to its IP66 degree of protection it is suitable for outdoor use. Available in black and white, it includes a 3W GX53 CCT bulb (3000K, 4000K and 6500K).