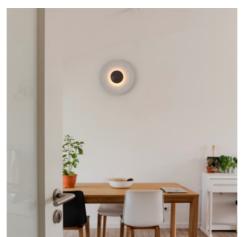

## Ref. L5080-12W

The "Larson" wall lamp is an original piece of interior lighting with a simple and elegant design. Made of high-quality aluminum, it's available in three color options: black, black-wood and white-black. It provides indirect, soft, and warm light that doesn't dazzle.