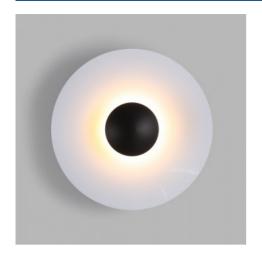

## Ref. L5080-12W

The "Larson" wall lamp is an original piece of interior lighting with a simple and elegant design. Made of high-quality aluminum, it's available in three color options: black, black-wood and white-black. It provides indirect, soft, and warm light that doesn't dazzle.