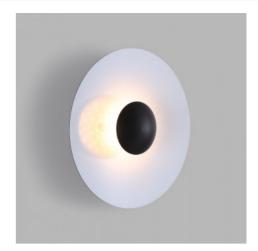

## Ref. L5080-12W

The "Larson" wall lamp is an original piece of interior lighting with a simple and elegant design. Made of high-quality aluminum, it's available in three color options: black, black-wood and white-black. It provides indirect, soft, and warm light that doesn't dazzle.