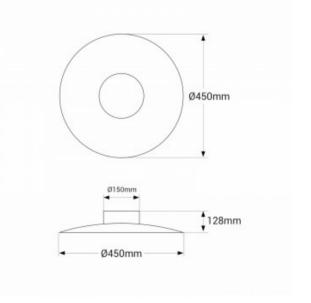

## Product data

| Hue                     | Warm white                            |
|-------------------------|---------------------------------------|
| Kelvin (K)              | 2700                                  |
| Dimmable                | No                                    |
| Power (W)               | 12                                    |
| Nominal Voltage (V)     | 220 - 240 V/AC                        |
| Sensor                  | No                                    |
| Orientable              | No                                    |
| Dimensions (mm) Lxlxh   | ⊘450 x 128                            |
| Material                | Aluminium                             |
| Use Outdoor             | No                                    |
| IP                      | IP20                                  |
| Energy efficiency class | G                                     |
| Certificates            | CE, ROHS                              |
| Warranty                | According to legal guarantee: 2 years |
| Mounting                | Surface                               |
| Style                   | Minimalist                            |
| Connection              | Light point                           |