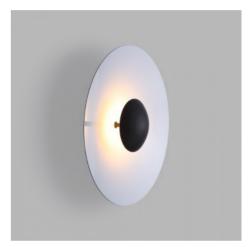

## Ref. L5080-12W

The "Larson" wall lamp is an original piece of interior lighting with a simple and elegant design. Made of high-quality aluminum, it's available in three color options: black, black-wood and white-black. It provides indirect, soft, and warm light that doesn't dazzle.