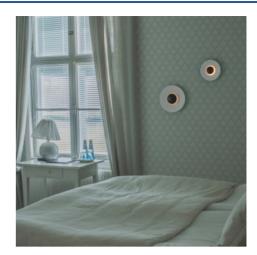

## Ref. L5080-8W

The "Larson" wall lamp is an original piece of interior lighting with a simple and elegant design. Made of high-quality aluminum, it's available in three color options: black, black-wood and white-black. It provides indirect, soft, and warm light that doesn't dazzle.