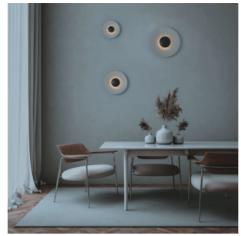

## Ref. L5080-8W

The "Larson" wall lamp is an original piece of interior lighting with a simple and elegant design. Made of high-quality aluminum, it's available in three color options: black, black-wood and white-black. It provides indirect, soft, and warm light that doesn't dazzle.