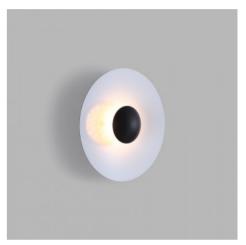

## Ref. L5080-8W

The "Larson" wall lamp is an original piece of interior lighting with a simple and elegant design. Made of high-quality aluminum, it's available in three color options: black, black-wood and white-black. It provides indirect, soft, and warm light that doesn't dazzle.