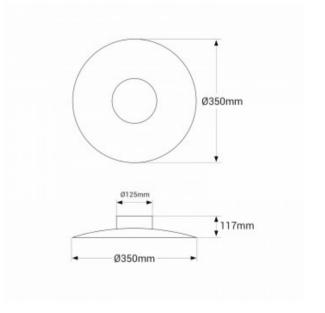

## Product data

| Kelvin (K)          | 2700                                  |
|---------------------|---------------------------------------|
| Dimmable            | No                                    |
| Power (W)           | 8                                     |
| Nominal Voltage (V) | 220 - 240 V/AC                        |
| Sensor              | No                                    |
| Orientable          | No                                    |
| Material            | Aluminium                             |
| Use Outdoor         | No                                    |
| IP                  | IP20                                  |
| Certificates        | CE, ROHS                              |
| Warranty            | According to legal guarantee: 2 years |
| Mounting            | Surface                               |
| Style               | Minimalist                            |