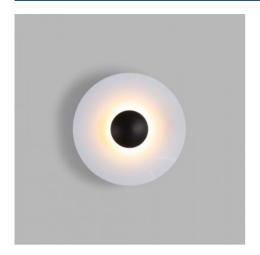

## Ref. L5080-8W

The "Larson" wall lamp is an original piece of interior lighting with a simple and elegant design. Made of high-quality aluminum, it's available in three color options: black, black-wood and white-black. It provides indirect, soft, and warm light that doesn't dazzle.