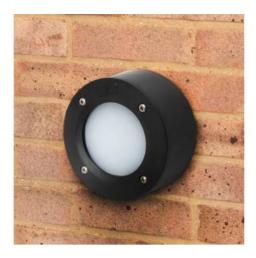

## Ref. 2S1.000.000

CircularLED beacon for surface installation. Modern and elegant, with an Italian design, it is perfect for any type of outdoor installation, such as gardens, road and building signage, stairs, etc. Its opal diffuser and its open opening angle offers a diffused light emission of 3W in neutral color. High impermeability and isolation. Includes LED bulb GX53 of 3W of power in neutral white 4000K.- Includes bulb - GX533W 4000KØ140x64mmIP66