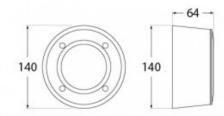

## Ref. 2S1.000.000

CircularLED beacon for surface installation. Modern and elegant, with an Italian design, it is perfect for any type of outdoor installation, such as gardens, road and building signage, stairs, etc. Its opal diffuser and its open opening angle offers a diffused light emission of 3W in neutral color. High impermeability and isolation. Includes LED bulb GX53 of 3W of power in neutral white 4000K.- Includes bulb - GX533W 4000KØ140x64mmIP66

## Product data

| Hue                     | Neutral white                         |
|-------------------------|---------------------------------------|
| Kelvin (K)              | 4000                                  |
| Lumens (Lm)             | 350                                   |
| Dimmable                | No                                    |
| Nominal Voltage (V)     | 220 - 240 V/AC                        |
| Frequency (Hz)          | 50 - 60                               |
| Socket                  | GX53                                  |
| Dimensions (mm) Lxlxh   | Ø140x64mm                             |
| Material                | Resin                                 |
| Use Outdoor             | Yes                                   |
| IP                      | IP66                                  |
| Temperature range       | -20°C ~ +40°C                         |
| Frequency of use        | Intensive                             |
| Lifetime (h)            | 25000                                 |
| Energy efficiency class | A+ (2021)                             |
| Certificates            | CE, ROHS                              |
| Warranty                | According to legal guarantee: 2 years |
| Mounting                | Surface                               |