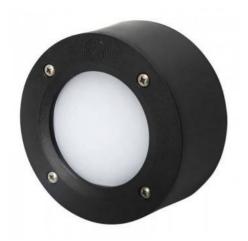

## Ref. 2S1.000.000

CircularLED beacon for surface installation. Modern and elegant, with an Italian design, it is perfect for any type of outdoor installation, such as gardens, road and building signage, stairs, etc. Its opal diffuser and its open opening angle offers a diffused light emission of 3W in neutral color. High impermeability and isolation. Includes LED bulb GX53 of 3W of power in neutral white 4000K.- Includes bulb - GX533W 4000KØ140x64mmIP66