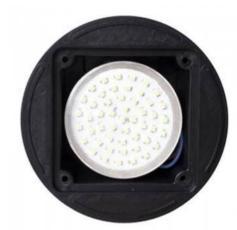

## Ref. 2S1.000.000

CircularLED beacon for surface installation. Modern and elegant, with an Italian design, it is perfect for any type of outdoor installation, such as gardens, road and building signage, stairs, etc. Its opal diffuser and its open opening angle offers a diffused light emission of 3W in neutral color. High impermeability and isolation. Includes LED bulb GX53 of 3W of power in neutral white 4000K.- Includes bulb - GX533W 4000KØ140x64mmIP66