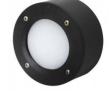

## Ref. 2S1.000.000

CircularLED beacon for surface installation. Modern and elegant, with an Italian design, it is perfect for any type of outdoor installation, such as gardens, road and building signage, stairs, etc. Its opal diffuser and its open opening angle offers a diffused light emission of 3W in neutral color. High impermeability and isolation. Includes LED bulb GX53 of 3W of power in neutral white 4000K.- Includes bulb - GX533W 4000KØ140x64mmIP66

## **Product variants**

Reference Attributes

2S1.000.000.AYG1K Colour - Black

2S1.000.000.WYG1L

Colour - White