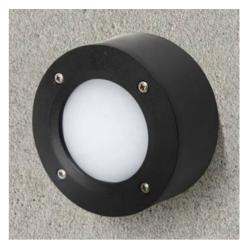

## Ref. 2S1.000.000

CircularLED beacon for surface installation. Modern and elegant, with an Italian design, it is perfect for any type of outdoor installation, such as gardens, road and building signage, stairs, etc. Its opal diffuser and its open opening angle offers a diffused light emission of 3W in neutral color. High impermeability and isolation. Includes LED bulb GX53 of 3W of power in neutral white 4000K.- Includes bulb - GX533W 4000KØ140x64mmIP66