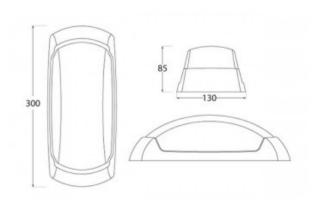

## Ref. 2A1.000.000

Wall light Fumagalli Francy for one E27 LED bulb, with frontal light emission. Its outer cover in black, gray or white combines perfectly with the opal diffuser. Italian design with modern and elegant cut, no screws in sight, easy to disassemble and assemble. This type of wall light can be installed both horizontally and vertically. Suitable for outdoor use, resistant to rain, dust, moisture and dirt thanks to its degree of protection IP66.- Bulb not included -E27300x130x85mmIP66

## Product data

| Nominal Voltage (V)   | 100-240V                              |
|-----------------------|---------------------------------------|
| Socket                | E27                                   |
| Dimensions (mm) Lxlxh | 300x130x85                            |
| Material              | Resin                                 |
| Use Outdoor           | Yes                                   |
| IP                    | IP66                                  |
| Temperature range     | -20°C ~ +40°C                         |
| Frequency of use      | Intensive                             |
| Certificates          | CE, ROHS                              |
| Warranty              | According to legal guarantee: 2 years |
| Mounting              | Surface                               |