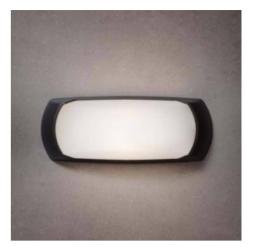

## **FUMAGALLI FRANCY Opal E27 wall lamp**

## Ref. 2A1.000.000

Wall light Fumagalli Francy for one E27 LED bulb, with frontal light emission. Its outer cover in black, gray or white combines perfectly with the opal diffuser. Italian design with modern and elegant cut, no screws in sight, easy to disassemble and assemble. This type of wall light can be installed both horizontally and vertically. Suitable for outdoor use, resistant to rain, dust, moisture and dirt thanks to its degree of protection IP66.- Bulb not included -E27300x130x85mmIP66