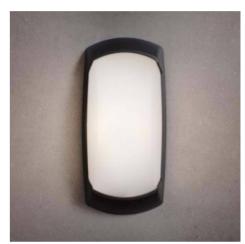

## **FUMAGALLI FRANCY Opal E27 wall lamp**

## Ref. 2A1.000.000

Wall light Fumagalli Francy for one E27 LED bulb, with frontal light emission. Its outer cover in black, gray or white combines perfectly with the opal diffuser. Italian design with modern and elegant cut, no screws in sight, easy to disassemble and assemble. This type of wall light can be installed both horizontally and vertically. Suitable for outdoor use, resistant to rain, dust, moisture and dirt thanks to its degree of protection IP66.- Bulb not included -E27300x130x85mmIP66