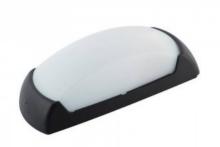

## **FUMAGALLI FRANCY Opal E27 wall lamp**

## Ref. 2A1.000.000

Wall light Fumagalli Francy for one E27 LED bulb, with frontal light emission. Its outer cover in black, gray or white combines perfectly with the opal diffuser. Italian design with modern and elegant cut, no screws in sight, easy to disassemble and assemble. This type of wall light can be installed both horizontally and vertically. Suitable for outdoor use, resistant to rain, dust, moisture and dirt thanks to its degree of protection IP66.- Bulb not included -E27300x130x85mmIP66