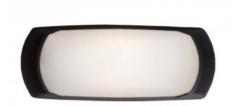

## **FUMAGALLI FRANCY Opal E27 wall lamp**

## Ref. 2A1.000.000

Wall light Fumagalli Francy for one E27 LED bulb, with frontal light emission. Its outer cover in black, gray or white combines perfectly with the opal diffuser. Italian design with modern and elegant cut, no screws in sight, easy to disassemble and assemble. This type of wall light can be installed both horizontally and vertically. Suitable for outdoor use, resistant to rain, dust, moisture and dirt thanks to its degree of protection IP66.- Bulb not included -E27300x130x85mmIP66