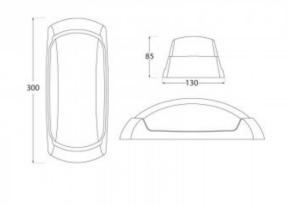

## Ref. 1A1.000.000

Wall light of the Italian firm FUMAGALLI, of great design and quality. It emits light from its upper and lower face, making it perfect for bathing walls and illuminating paths and stairways.Due to its IP66 degree of protection, it is suitable for outdoor use.It incorporates an opal diffuser and is available in white, black and gray and includes E27 LED bulb 8.5W CCT 840Im