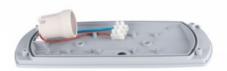

## Ref. 1A1.000.000

Wall light of the Italian firm FUMAGALLI, of great design and quality. It emits light from its upper and lower face, making it perfect for bathing walls and illuminating paths and stairways.Due to its IP66 degree of protection, it is suitable for outdoor use.It incorporates an opal diffuser and is available in white, black and gray and includes E27 LED bulb 8.5W CCT 840Im