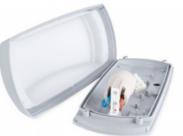

## Ref. 1A1.000.000

Wall light of the Italian firm FUMAGALLI, of great design and quality. It emits light from its upper and lower face, making it perfect for bathing walls and illuminating paths and stairways.Due to its IP66 degree of protection, it is suitable for outdoor use.It incorporates an opal diffuser and is available in white, black and gray and includes E27 LED bulb 8.5W CCT 840Im