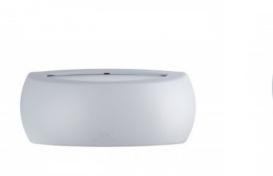

## Ref. 1A1.000.000

Wall light of the Italian firm FUMAGALLI, of great design and quality. It emits light from its upper and lower face, making it perfect for bathing walls and illuminating paths and stairways.Due to its IP66 degree of protection, it is suitable for outdoor use.It incorporates an opal diffuser and is available in white, black and gray and includes E27 LED bulb 8.5W CCT 840Im