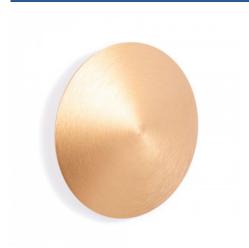

Round LED Wall light "Eclipsis" - 18W - 3000K - CRI90 - KeGu Driver - IP20

## Ref. LN1587-18W

Round wall lamp with a minimalist design. It emits a soft and diffused light from the back, avoiding shadows and glare.Made of high quality aluminum, it's available in three colors: black, white and gold.Adds sophistication and style to any space with its modern design and warm light.

## Product data

| Hue                     | Warm white     |
|-------------------------|----------------|
|                         |                |
| Kelvin (K)              | 3000           |
| Lumens (Lm)             | 1265           |
| CRI                     | 90-95          |
| LED Type                | SMD 2835       |
| Dimmable                | No             |
| Power (W)               | 18             |
| Nominal Voltage (V)     | 220 - 240 V/AC |
| Driver                  | KeGu           |
| Sensor                  | No             |
| Dimensions (mm) Lxlxh   | Ø260 x 45      |
| Material                | Aluminium      |
| Diffuser material       | Polycarbonate  |
| Use Outdoor             | No             |
| IP                      | IP20           |
| Lifetime (h)            | 25000          |
| Energy efficiency class | G              |
| Certificates            | CE, ROHS       |