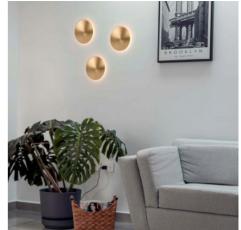

## Ref. LN1587-18W

Round wall lamp with a minimalist design. It emits a soft and diffused light from the back, avoiding shadows and glare.Made of high quality aluminum, it's available in three colors: black, white and gold.Adds sophistication and style to any space with its modern design and warm light.