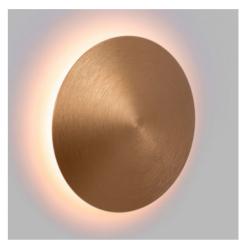

Round LED Wall light "Eclipsis" - 18W - 3000K - CRI90 - KeGu Driver - IP20

## Ref. LN1587-18W

Round wall lamp with a minimalist design. It emits a soft and diffused light from the back, avoiding shadows and glare.Made of high quality aluminum, it's available in three colors: black, white and gold.Adds sophistication and style to any space with its modern design and warm light.

## Product data

| Hue                     | Warm white     |
|-------------------------|----------------|
|                         |                |
| Kelvin (K)              | 3000           |
| Lumens (Lm)             | 1265           |
| CRI                     | 90-95          |
| LED Type                | SMD 2835       |
| Dimmable                | No             |
| Power (W)               | 18             |
| Nominal Voltage (V)     | 220 - 240 V/AC |
| Driver                  | KeGu           |
| Sensor                  | No             |
| Dimensions (mm) Lxlxh   | Ø260 x 45      |
| Material                | Aluminium      |
| Diffuser material       | Polycarbonate  |
| Use Outdoor             | No             |
| IP                      | IP20           |
| Lifetime (h)            | 25000          |
| Energy efficiency class | G              |
| Certificates            | CE, ROHS       |