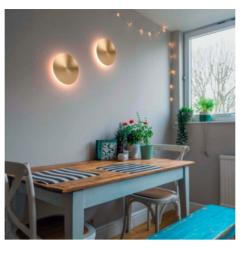

## Ref. LN1587-18W

Round wall lamp with a minimalist design. It emits a soft and diffused light from the back, avoiding shadows and glare.Made of high quality aluminum, it's available in three colors: black, white and gold.Adds sophistication and style to any space with its modern design and warm light.