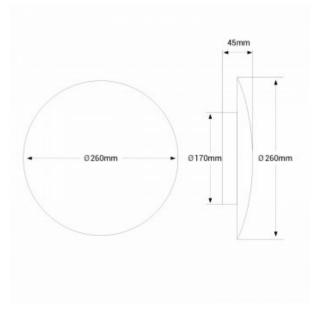

## Product data

| Hue                     | Warm white     |
|-------------------------|----------------|
|                         |                |
| Kelvin (K)              | 3000           |
| Lumens (Lm)             | 1265           |
| CRI                     | 90-95          |
| LED Type                | SMD 2835       |
| Dimmable                | No             |
| Power (W)               | 18             |
| Nominal Voltage (V)     | 220 - 240 V/AC |
| Driver                  | KeGu           |
| Sensor                  | No             |
| Dimensions (mm) Lxlxh   | Ø260 x 45      |
| Material                | Aluminium      |
| Diffuser material       | Polycarbonate  |
| Use Outdoor             | No             |
| IP                      | IP20           |
| Lifetime (h)            | 25000          |
| Energy efficiency class | G              |
| Certificates            | CE, ROHS       |