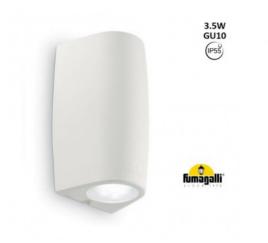

## FUMAGALLI "Marta 90-1" wall lamp - GU10 - IP55 - 3,5W

## Ref. 1A4.000.000

Wall light of the Italian firm FUMAGALLI, of great design and quality. It is made of resin resistant to shock, corrosion and degradation by UV rays. Due to its IP55 degree of protection it is suitable for outdoor use. It incorporates an opal diffuser and is available in white or black and with two options of GU10 bulbs: Neutral white:  $1 \times 3.5W - 4000K$  CCT:  $1 \times 3.5W$  (2700K and 4000K)

## Product data

| Hue                     | Neutral white, CCT                    |
|-------------------------|---------------------------------------|
| Kelvin (K)              | 4000                                  |
| Dimmable                | No                                    |
| Power (W)               | 3.5                                   |
| Nominal Voltage (V)     | 220 - 240 V/AC                        |
| Frequency (Hz)          | 50 - 60                               |
| Socket                  | GU10                                  |
| Dimensions (mm) Lxlxh   | 92x170x80                             |
| Material                | Resin                                 |
| Diffuser material       | РММА                                  |
| Use Outdoor             | Yes                                   |
| IP                      | IP55                                  |
| Temperature range       | -20°C ~ +40°C                         |
| Frequency of use        | Intensive                             |
| Lifetime (h)            | 25000                                 |
| Energy efficiency class | A+ (2021)                             |
| Certificates            | CE, ROHS                              |
| Warranty                | According to legal guarantee: 2 years |