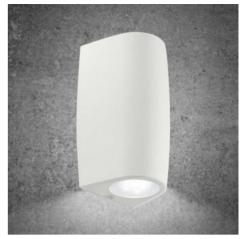

## FUMAGALLI "Marta 90-1" wall lamp - GU10 - IP55 - 3,5W

## Ref. 1A4.000.000

Wall light of the Italian firm FUMAGALLI, of great design and quality. It is made of resin resistant to shock, corrosion and degradation by UV rays. Due to its IP55 degree of protection it is suitable for outdoor use. It incorporates an opal diffuser and is available in white or black and with two options of GU10 bulbs: Neutral white:  $1 \times 3.5W - 4000K$  CCT:  $1 \times 3.5W$  (2700K and 4000K)

## Product data

| Hue                     | Neutral white, CCT                    |
|-------------------------|---------------------------------------|
| Kelvin (K)              | 4000                                  |
| Dimmable                | No                                    |
| Power (W)               | 3.5                                   |
| Nominal Voltage (V)     | 220 - 240 V/AC                        |
| Frequency (Hz)          | 50 - 60                               |
| Socket                  | GU10                                  |
| Dimensions (mm) Lxlxh   | 92x170x80                             |
| Material                | Resin                                 |
| Diffuser material       | РММА                                  |
| Use Outdoor             | Yes                                   |
| IP                      | IP55                                  |
| Temperature range       | -20°C ~ +40°C                         |
| Frequency of use        | Intensive                             |
| Lifetime (h)            | 25000                                 |
| Energy efficiency class | A+ (2021)                             |
| Certificates            | CE, ROHS                              |
| Warranty                | According to legal guarantee: 2 years |