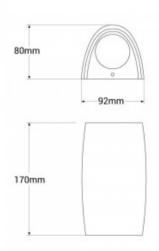

## Product data

| Hue                     | Neutral white, CCT                    |
|-------------------------|---------------------------------------|
| Kelvin (K)              | 4000                                  |
| Dimmable                | No                                    |
| Power (W)               | 3.5                                   |
| Nominal Voltage (V)     | 220 - 240 V/AC                        |
| Frequency (Hz)          | 50 - 60                               |
| Socket                  | GU10                                  |
| Dimensions (mm) Lxlxh   | 92x170x80                             |
| Material                | Resin                                 |
| Diffuser material       | РММА                                  |
| Use Outdoor             | Yes                                   |
| IP                      | IP55                                  |
| Temperature range       | -20°C ~ +40°C                         |
| Frequency of use        | Intensive                             |
| Lifetime (h)            | 25000                                 |
| Energy efficiency class | A+ (2021)                             |
| Certificates            | CE, ROHS                              |
| Warranty                | According to legal guarantee: 2 years |