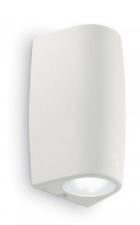

## FUMAGALLI "Marta 90-1" wall lamp - GU10 - IP55 - 3,5W

## Ref. 1A4.000.000

Wall light of the Italian firm FUMAGALLI, of great design and quality. It is made of resin resistant to shock, corrosion and degradation by UV rays. Due to its IP55 degree of protection it is suitable for outdoor use. It incorporates an opal diffuser and is available in white or black and with two options of GU10 bulbs: Neutral white:  $1 \times 3.5W - 4000K$  CCT:  $1 \times 3.5W$  (2700K and 4000K)

## Product data

| Hue                     | Neutral white, CCT                    |
|-------------------------|---------------------------------------|
| Kelvin (K)              | 4000                                  |
| Dimmable                | No                                    |
| Power (W)               | 3.5                                   |
| Nominal Voltage (V)     | 220 - 240 V/AC                        |
| Frequency (Hz)          | 50 - 60                               |
| Socket                  | GU10                                  |
| Dimensions (mm) Lxlxh   | 92x170x80                             |
| Material                | Resin                                 |
| Diffuser material       | РММА                                  |
| Use Outdoor             | Yes                                   |
| IP                      | IP55                                  |
| Temperature range       | -20°C ~ +40°C                         |
| Frequency of use        | Intensive                             |
| Lifetime (h)            | 25000                                 |
| Energy efficiency class | A+ (2021)                             |
| Certificates            | CE, ROHS                              |
| Warranty                | According to legal guarantee: 2 years |