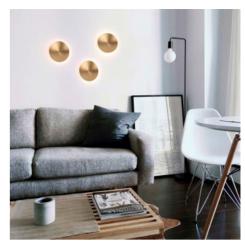

## Ref. LN1587-12W

Round wall lamp with a minimalist design. It emits a soft and diffused light from the back, avoiding shadows and glare. Made of high quality aluminum, it's available in three colors: black, white and gold. Adds sophistication and style to any space with its modern design and warm light.