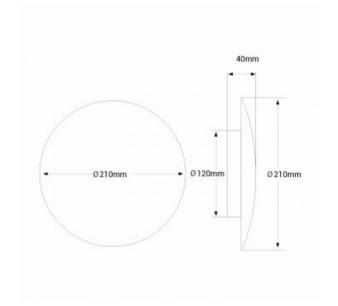

## Product data

| Hue                                                                         | Warm white                                          |
|-----------------------------------------------------------------------------|-----------------------------------------------------|
| Kelvin (K)                                                                  | 3000                                                |
| Lumens (Lm)                                                                 | 801                                                 |
| CRI                                                                         | 90-95                                               |
| LED Type                                                                    | SMD 2835                                            |
| Dimmable                                                                    | No                                                  |
| Power (W)                                                                   | 12                                                  |
| Nominal Voltage (V)                                                         | 220 - 240 V/AC                                      |
| Driver                                                                      | KeGu                                                |
|                                                                             |                                                     |
| Sensor                                                                      | No                                                  |
| Sensor<br>Orientable                                                        | No<br>No                                            |
|                                                                             |                                                     |
| Orientable                                                                  | No                                                  |
| Orientable  Dimensions (mm) Lxlxh                                           | No<br>Ø210 x 40                                     |
| Orientable  Dimensions (mm) Lxlxh  Material                                 | No<br>Ø210 x 40<br>Aluminium                        |
| Orientable  Dimensions (mm) Lxlxh  Material  Diffuser material              | No<br>Ø210 x 40<br>Aluminium<br>Polycarbonate       |
| Orientable  Dimensions (mm) Lxlxh  Material  Diffuser material  Use Outdoor | No<br>Ø210 x 40<br>Aluminium<br>Polycarbonate<br>No |