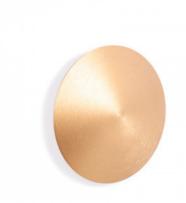

## Ref. LN1587-12W

Round wall lamp with a minimalist design. It emits a soft and diffused light from the back, avoiding shadows and glare. Made of high quality aluminum, it's available in three colors: black, white and gold. Adds sophistication and style to any space with its modern design and warm light.