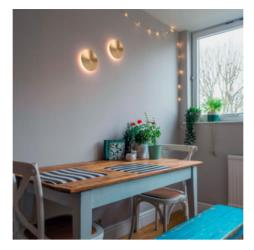

## Ref. LN1587-12W

Round wall lamp with a minimalist design. It emits a soft and diffused light from the back, avoiding shadows and glare. Made of high quality aluminum, it's available in three colors: black, white and gold. Adds sophistication and style to any space with its modern design and warm light.