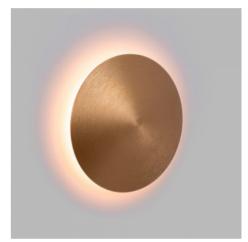

## Ref. LN1587-12W

Round wall lamp with a minimalist design. It emits a soft and diffused light from the back, avoiding shadows and glare. Made of high quality aluminum, it's available in three colors: black, white and gold. Adds sophistication and style to any space with its modern design and warm light.