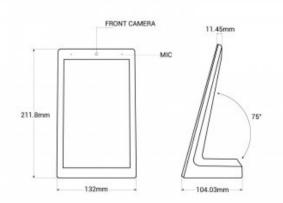

## Ref. WL8012T

Tabletop advertising display with 8" HD LCD screen that allows high quality images. It incorporates a touch screen, a front camera and microphone, allowing consultations, evaluations, and many other useful options in customer service environments. It has an Android operating system, WiFi connection, USB ports, USB type C, LAN/RJ45 connection, and Earphone OUT. It's the perfect solution to promote your business image, reinforce branding and enhance customer experience.\* Free Shipping\*

## Product data

| Nominal Voltage (V)   | 12V-DC                                                      |
|-----------------------|-------------------------------------------------------------|
| Dimensions (mm) Lxlxh | 211,8 x 132 x 104                                           |
| Use Outdoor           | No                                                          |
| IP                    | IP20                                                        |
| Certificates          | CE, ROHS                                                    |
| Warranty              | According to legal guarantee: 2 years                       |
| Connectivity          | USB 2.0, Wifi, Bluetooth, RJ45 (Ethernet), Earp<br>hone OUT |
| Inches                | 8"                                                          |
| Resolution            | 800x1280                                                    |
| Brightness            | 250 cd/m²                                                   |
| Contrast Ratio        | 800:1                                                       |
| Picture Format        | JPEG, JPG, PNG                                              |
| CPU                   | RK3288                                                      |
| RAM                   | 2 Gb                                                        |
| Storage               | 16 Gb                                                       |
| Operating system      | Android 10                                                  |
| Tactile               | Yes                                                         |