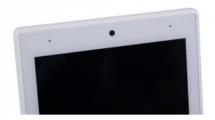

## Ref. WL8012T

Tabletop advertising display with 8" HD LCD screen that allows high quality images. It incorporates a touch screen, a front camera and microphone, allowing consultations, evaluations, and many other useful options in customer service environments. It has an Android operating system, WiFi connection, USB ports, USB type C, LAN/RJ45 connection, and Earphone OUT. It's the perfect solution to promote your business image, reinforce branding and enhance customer experience.\* Free Shipping\*