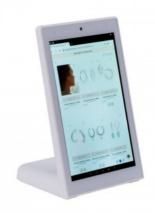

## Ref. WL8012T

Tabletop advertising display with 8" HD LCD screen that allows high quality images. It incorporates a touch screen, a front camera and microphone, allowing consultations, evaluations, and many other useful options in customer service environments. It has an Android operating system, WiFi connection, USB ports, USB type C, LAN/RJ45 connection, and Earphone OUT. It's the perfect solution to promote your business image, reinforce branding and enhance customer experience.\* Free Shipping\*