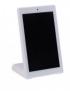

## Ref. WL8012T

Tabletop advertising display with 8" HD LCD screen that allows high quality images. It incorporates a touch screen, a front camera and microphone, allowing consultations, evaluations, and many other useful options in customer service environments. It has an Android operating system, WiFi connection, USB ports, USB type C, LAN/RJ45 connection, and Earphone OUT. It's the perfect solution to promote your business image, reinforce branding and enhance customer experience.\* Free Shipping\*

## Product variants Reference Attributes

WL8012T-N Colour - Black

WL8012T-B Colour - White