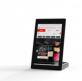

## Ref. WL8012T

Tabletop advertising display with 8" HD LCD screen that allows high quality images. It incorporates a touch screen, a front camera and microphone, allowing consultations, evaluations, and many other useful options in customer service environments. It has an Android operating system, WiFi connection, USB ports, USB type C, LAN/RJ45 connection, and Earphone OUT. It's the perfect solution to promote your business image, reinforce branding and enhance customer experience.\* Free Shipping\*

## Product variants Reference Attributes

WL8012T-N Colour - Black

WL8012T-B Colour - White