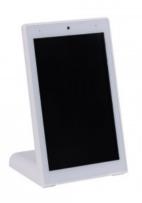

## Ref. WL8012T

Tabletop advertising display with 8" HD LCD screen that allows high quality images. It incorporates a touch screen, a front camera and microphone, allowing consultations, evaluations, and many other useful options in customer service environments. It has an Android operating system, WiFi connection, USB ports, USB type C, LAN/RJ45 connection, and Earphone OUT. It's the perfect solution to promote your business image, reinforce branding and enhance customer experience.\* Free Shipping\*