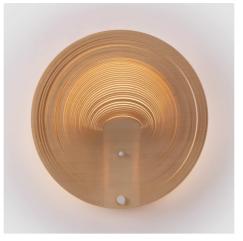

## Wooden wall lamp "Ronda" - 16W - ø 40cm

## Ref. BW2207-40

The "Ronda" wall sconce is an elegant and creative piece made of fine, flexible wood. Its presence is ethereal and vibrant, adding distinction to any space. With a warm LED light source, it offers a diffused and welcoming lighting, with a power of 16W.