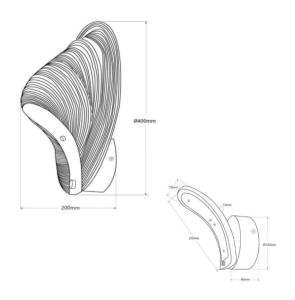

## Wooden wall lamp "Ronda" - 16W - ø 40cm

## Ref. BW2207-40

The "Ronda" wall sconce is an elegant and creative piece made of fine, flexible wood. Its presence is ethereal and vibrant, adding distinction to any space. With a warm LED light source, it offers a diffused and welcoming lighting, with a power of 16W.

## Datos del producto

| Hue                     | Warm white                            |
|-------------------------|---------------------------------------|
| Kelvin (K)              | 3000                                  |
| Dimmable                | No                                    |
| Nominal Voltage (V)     | 220 - 240 V/AC                        |
| Sensor                  | No                                    |
| Orientable              | No                                    |
| Dimensions (mm) Lxlxh   | Ø400 x 200                            |
| Material                | Wood                                  |
| Diffuser material       | Polycarbonate                         |
| IP                      | IP20                                  |
| Energy efficiency class | F                                     |
| Certificates            | CE, ROHS                              |
| Warranty                | According to legal guarantee: 2 years |
| Mounting                | Surface                               |
| Style                   | Design                                |
| Connection              | Light point                           |