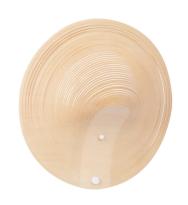

## Wooden wall lamp "Ronda" - 16W - ø 40cm

## Ref. BW2207-40

The "Ronda" wall sconce is an elegant and creative piece made of fine, flexible wood. Its presence is ethereal and vibrant, adding distinction to any space. With a warm LED light source, it offers a diffused and welcoming lighting, with a power of 16W.