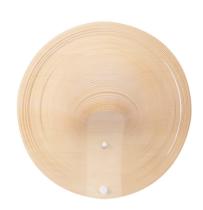

## Wooden wall lamp "Ronda" - 16W - ø 40cm

## Ref. BW2207-40

The "Ronda" wall sconce is an elegant and creative piece made of fine, flexible wood. Its presence is ethereal and vibrant, adding distinction to any space. With a warm LED light source, it offers a diffused and welcoming lighting, with a power of 16W.