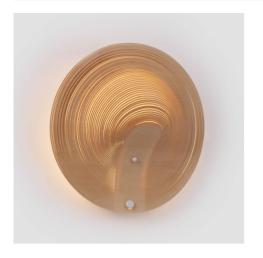

## Wooden wall lamp "Ronda" - 16W - ø 40cm

## Ref. BW2207-40

The "Ronda" wall sconce is an elegant and creative piece made of fine, flexible wood. Its presence is ethereal and vibrant, adding distinction to any space. With a warm LED light source, it offers a diffused and welcoming lighting, with a power of 16W.