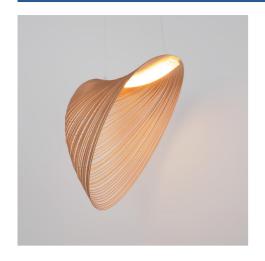

## Designer wooden pendant lamp "Bogam 80" - 32W - ø 80cm

## Ref. BD2207-80-BC

The "Bogam" lamp is an elegant and creative piece made of fine and flexible wood. Suspended from the ceiling in equidistant lines, it creates an ethereal and vibrant body subject to the undulating movement of the air. With a warm LED light source at the top, it emits a diffused and comfortable light, offering a poetic and original visual experience.