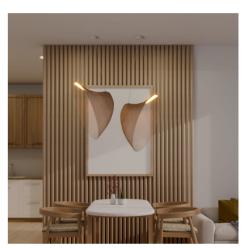

## Designer wooden pendant lamp "Bogam 80" - 32W - ø 80cm

## Ref. BD2207-80-BC

The "Bogam" lamp is an elegant and creative piece made of fine and flexible wood. Suspended from the ceiling in equidistant lines, it creates an ethereal and vibrant body subject to the undulating movement of the air. With a warm LED light source at the top, it emits a diffused and comfortable light, offering a poetic and original visual experience.