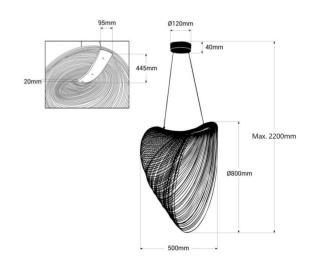

## Datos del producto

| Hue                     | Warm white                            |
|-------------------------|---------------------------------------|
| Kelvin (K)              | 3000                                  |
| Dimmable                | No                                    |
| Nominal Voltage (V)     | 220 - 240 V/AC                        |
| Sensor                  | No                                    |
| Orientable              | No                                    |
| Dimensions (mm) Lxlxh   | 500 x 800 x 2200                      |
| Material                | Wood                                  |
| Diffuser material       | Polycarbonate                         |
| IP                      | IP20                                  |
| Energy efficiency class | F                                     |
| Certificates            | CE, ROHS                              |
| Warranty                | According to legal guarantee: 2 years |
| Mounting                | Hanging                               |
| Maximum power (W)       | 30                                    |
| Style                   | Design                                |