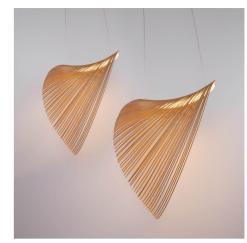

## Designer wooden pendant lamp "Bogam 80" - 32W - ø 80cm

## Ref. BD2207-80-BC

The "Bogam" lamp is an elegant and creative piece made of fine and flexible wood. Suspended from the ceiling in equidistant lines, it creates an ethereal and vibrant body subject to the undulating movement of the air. With a warm LED light source at the top, it emits a diffused and comfortable light, offering a poetic and original visual experience.