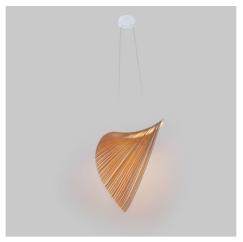

## Designer wooden pendant lamp "Bogam 80" - 32W - ø 80cm

## Ref. BD2207-80-BC

The "Bogam" lamp is an elegant and creative piece made of fine and flexible wood. Suspended from the ceiling in equidistant lines, it creates an ethereal and vibrant body subject to the undulating movement of the air. With a warm LED light source at the top, it emits a diffused and comfortable light, offering a poetic and original visual experience.