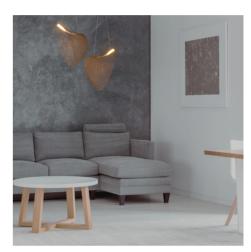

## Ref. BD2207-60-BC

The "Bogam" lamp is an elegant and creative piece made of fine and flexible wood. Suspended from the ceiling in equidistant lines, it creates an ethereal and vibrant body subject to the undulating movement of the air. With a warm LED light source at the top, it emits a diffused and comfortable light, offering a poetic and original visual experience.