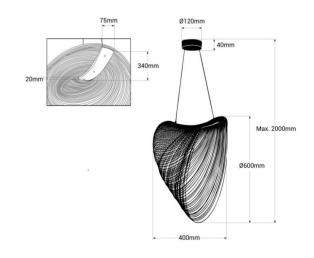

## Designer wooden pendant lamp "Bogam 60" - 24W - ø 60cm

## Ref. BD2207-60-BC

The "Bogam" lamp is an elegant and creative piece made of fine and flexible wood. Suspended from the ceiling in equidistant lines, it creates an ethereal and vibrant body subject to the undulating movement of the air. With a warm LED light source at the top, it emits a diffused and comfortable light, offering a poetic and original visual experience.

## Datos del producto

| Hue                     | Warm white       |
|-------------------------|------------------|
| Kelvin (K)              | 3000             |
| Dimmable                | No               |
| Power (W)               | 24               |
| Nominal Voltage (V)     | 200 - 250V AC    |
| Frequency (Hz)          | 50 - 60          |
| Sensor                  | No               |
| Orientable              | No               |
| Dimensions (mm) Lxlxh   | 400 x 600 x 2000 |
| Material                | Wood             |
| Diffuser material       | Polycarbonate    |
| IP                      | IP20             |
| Energy efficiency class | F                |
| Mounting                | Hanging          |
| Style                   | Design           |