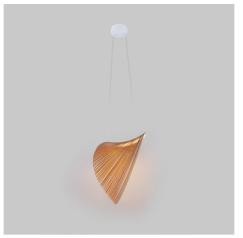

## Ref. BD2207-60-BC

The "Bogam" lamp is an elegant and creative piece made of fine and flexible wood. Suspended from the ceiling in equidistant lines, it creates an ethereal and vibrant body subject to the undulating movement of the air. With a warm LED light source at the top, it emits a diffused and comfortable light, offering a poetic and original visual experience.