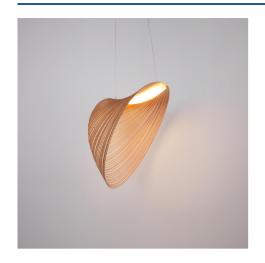

## Ref. BD2207-60-BC

The "Bogam" lamp is an elegant and creative piece made of fine and flexible wood. Suspended from the ceiling in equidistant lines, it creates an ethereal and vibrant body subject to the undulating movement of the air. With a warm LED light source at the top, it emits a diffused and comfortable light, offering a poetic and original visual experience.