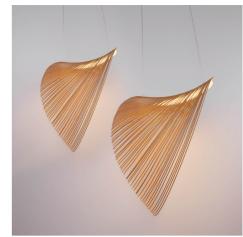

## Ref. BD2207-60-BC

The "Bogam" lamp is an elegant and creative piece made of fine and flexible wood. Suspended from the ceiling in equidistant lines, it creates an ethereal and vibrant body subject to the undulating movement of the air. With a warm LED light source at the top, it emits a diffused and comfortable light, offering a poetic and original visual experience.