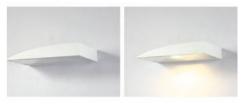

## Ref. LN1506

LED wall lamp 20W 230V Nordic style named Scalene. Ideal for corridors and general lighting of rooms. Its lines are simple and elegant. Available in white and silver. Its light is 3000°K warm white. Mounts CITIZEN COB chip and its measures are 250x140x40mm.