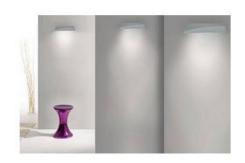

## Ref. LN1506

LED wall lamp 20W 230V Nordic style named Scalene. Ideal for corridors and general lighting of rooms. Its lines are simple and elegant. Available in white and silver. Its light is 3000°K warm white. Mounts CITIZEN COB chip and its measures are 250x140x40mm.