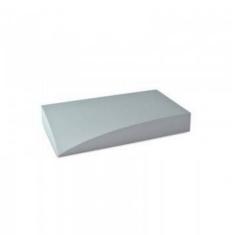

## Ref. LN1506

LED wall lamp 20W 230V Nordic style named Scalene. Ideal for corridors and general lighting of rooms. Its lines are simple and elegant. Available in white and silver. Its light is 3000°K warm white. Mounts CITIZEN COB chip and its measures are 250x140x40mm.