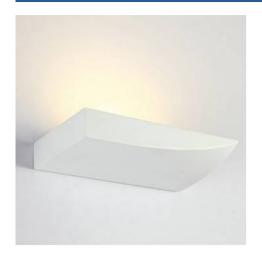

## Ref. LN1506

LED wall lamp 20W 230V Nordic style named Scalene. Ideal for corridors and general lighting of rooms. Its lines are simple and elegant. Available in white and silver. Its light is 3000°K warm white. Mounts CITIZEN COB chip and its measures are 250x140x40mm.