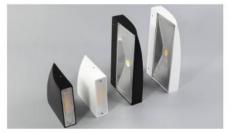

## Ref. LN1506

LED wall lamp 20W 230V Nordic style named Scalene. Ideal for corridors and general lighting of rooms. Its lines are simple and elegant. Available in white and silver. Its light is 3000°K warm white. Mounts CITIZEN COB chip and its measures are 250x140x40mm.