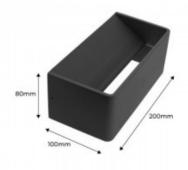

## Ref. LN1504

Wall light in white, black or gray. Easy installation as it has an independent base to anchor with screws. Solid aluminum construction, this LED wall light projects warm light to the wall. It has an IP20 degree of protection. This wall light is made of aluminum, a strong and resistant material; which can be used in a variety of indoor environments such as hallways, living rooms, dining rooms, TV rooms, waiting rooms in hospitals, clinics, or other public service businesses where you want to convey a state of comfort. With a power consumption of 6W and 590 Lumens and built with Epistar SMD5730 chip in warm white 3000K, this lamp creates the perfect ambiance to make any room warm and cozy. Features ✓ 6W ✓ 230V ✓ 200x80x100mm ✓ 3000K - 590LM ✓ IP20

## Product data

| Hue                   | Warm white    |
|-----------------------|---------------|
| Kelvin (K)            | 3000          |
| Lumens (Lm)           | 590           |
| CRI                   | 80-85         |
| LED Type              | SMD 5730      |
| Dimmable              | No            |
| Nominal Voltage (V)   | 230           |
| Frequency (Hz)        | 50 - 60       |
| Driver                | Internal      |
| Orientable            | No            |
| Dimensions (mm) Lxlxh | 200x80x100    |
| Material              | Aluminum      |
| Use Outdoor           | No            |
| IP                    | IP20          |
| Temperature range     | -20°C ~ +40°C |
| Frequency of use      | Normal        |
| Lifetime (h)          | 25000         |
| Certificates          | CE, ROHS      |