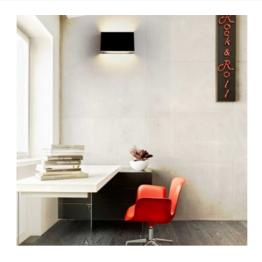

## Nordic LED wall light "KARTIO" 6W 590 Lumens

## Ref. LN1504

Wall light in white, black or gray. Easy installation as it has an independent base to anchor with screws. Solid aluminum construction, this LED wall light projects warm light to the wall. It has an IP20 degree of protection. This wall light is made of aluminum, a strong and resistant material; which can be used in a variety of indoor environments such as hallways, living rooms, dining rooms, TV rooms, waiting rooms in hospitals, clinics, or other public service businesses where you want to convey a state of comfort. With a power consumption of 6W and 590 Lumens and built with Epistar SMD5730 chip in warm white 3000K, this lamp creates the perfect ambiance to make any room warm and cozy. Features ✓ 6W ✓ 230V ✓ 200x80x100mm ✓ 3000K - 590LM ✓ IP20