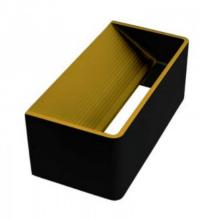

| Warranty | According to legal guarantee: 2 years |
|----------|---------------------------------------|
| Mounting | Surface                               |

| Product variants |                |  |
|------------------|----------------|--|
| Reference        | Attributes     |  |
|                  |                |  |
| LN1504-B         | Colour - White |  |
|                  |                |  |
| LN1504-P         | Colour - Grey  |  |
| LN1504-N         | Colour - Black |  |