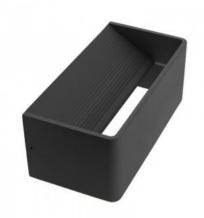

## Nordic LED wall light "KARTIO" 6W 590 Lumens

## Ref. LN1504

Wall light in white, black or gray. Easy installation as it has an independent base to anchor with screws. Solid aluminum construction, this LED wall light projects warm light to the wall. It has an IP20 degree of protection. This wall light is made of aluminum, a strong and resistant material; which can be used in a variety of indoor environments such as hallways, living rooms, dining rooms, TV rooms, waiting rooms in hospitals, clinics, or other public service businesses where you want to convey a state of comfort. With a power consumption of 6W and 590 Lumens and built with Epistar SMD5730 chip in warm white 3000K, this lamp creates the perfect ambiance to make any room warm and cozy. Features ✓ 6W ✓ 230V ✓ 200x80x100mm ✓ 3000K - 590LM ✓ IP20