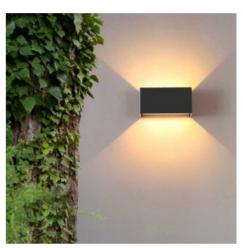

## Nordic LED wall light "KARTIO" 6W 590 Lumens

## Ref. LN1504

Wall light in white, black or gray. Easy installation as it has an independent base to anchor with screws. Solid aluminum construction, this LED wall light projects warm light to the wall. It has an IP20 degree of protection. This wall light is made of aluminum, a strong and resistant material; which can be used in a variety of indoor environments such as hallways, living rooms, dining rooms, TV rooms, waiting rooms in hospitals, clinics, or other public service businesses where you want to convey a state of comfort. With a power consumption of 6W and 590 Lumens and built with Epistar SMD5730 chip in warm white 3000K, this lamp creates the perfect ambiance to make any room warm and cozy. Features ✓ 6W ✓ 230V ✓ 200x80x100mm ✓ 3000K - 590LM ✓ IP20