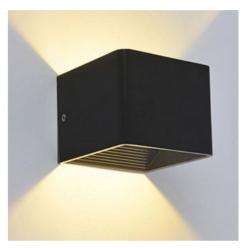

## Ref. LN1503

LED wall light made of aluminum for maximum durability and heat dissipation. It features high quality SMD5730 EPISTAR brand SMD5730 LED chips. It is easy to mount, as you only need to fix two screws, which are included. Nordic design, ideal for decorating minimalist environments. It emits light in warm white 3000K bathing the wall with indirect light and creating cozy environments.Integrated LED - Available in white, black and silver grey.6W - 230V3000K - 529LMIP20