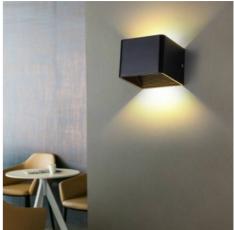

## Ref. LN1503

LED wall light made of aluminum for maximum durability and heat dissipation. It features high quality SMD5730 EPISTAR brand SMD5730 LED chips. It is easy to mount, as you only need to fix two screws, which are included. Nordic design, ideal for decorating minimalist environments. It emits light in warm white 3000K bathing the wall with indirect light and creating cozy environments.Integrated LED - Available in white, black and silver grey.6W - 230V3000K - 529LMIP20