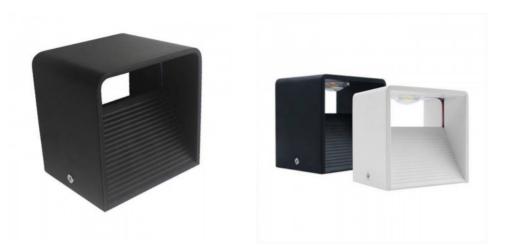

## Ref. LN1503

LED wall light made of aluminum for maximum durability and heat dissipation. It features high quality SMD5730 EPISTAR brand SMD5730 LED chips. It is easy to mount, as you only need to fix two screws, which are included. Nordic design, ideal for decorating minimalist environments. It emits light in warm white 3000K bathing the wall with indirect light and creating cozy environments.Integrated LED - Available in white, black and silver grey.6W - 230V3000K - 529LMIP20

## Product data

| Hue                     | Warm white    |
|-------------------------|---------------|
|                         |               |
| Kelvin (K)              | 3000          |
| Lumens (Lm)             | 629           |
| CRI                     | 80-85         |
| LED Type                | SMD 5730      |
| Dimmable                | No            |
| Nominal Voltage (V)     | 230           |
| Frequency (Hz)          | 50 - 60       |
| Driver                  | Internal      |
| Orientable              | No            |
| Dimensions (mm) Lxlxh   | 100x100x80    |
| Material                | Aluminum      |
| Use Outdoor             | No            |
| IP                      | IP20          |
| Temperature range       | -20°C ~ +40°C |
| Frequency of use        | Normal        |
| Lifetime (h)            | 25000         |
| Energy efficiency class | A++ (2021)    |
|                         |               |