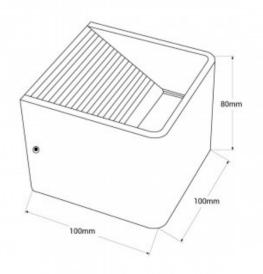

## Product data

| Hue                     | Warm white    |
|-------------------------|---------------|
|                         |               |
| Kelvin (K)              | 3000          |
| Lumens (Lm)             | 629           |
| CRI                     | 80-85         |
| LED Type                | SMD 5730      |
| Dimmable                | No            |
| Nominal Voltage (V)     | 230           |
| Frequency (Hz)          | 50 - 60       |
| Driver                  | Internal      |
| Orientable              | No            |
| Dimensions (mm) Lxlxh   | 100x100x80    |
| Material                | Aluminum      |
| Use Outdoor             | No            |
| IP                      | IP20          |
| Temperature range       | -20°C ~ +40°C |
| Frequency of use        | Normal        |
| Lifetime (h)            | 25000         |
| Energy efficiency class | A++ (2021)    |
|                         |               |