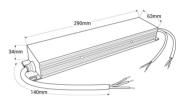

## Datos del producto

| Dimmable              | Yes                                   |
|-----------------------|---------------------------------------|
| Power (W)             | 300                                   |
| Nominal Voltage (V)   | 200 - 250V AC                         |
| Dimensions (mm) Lxlxh | 290 x 63 x 34                         |
| IP                    | IP42                                  |
| Temperature range     | -20°C ~ +45°C                         |
| Certificates          | CE, ROHS                              |
| Warranty              | According to legal guarantee: 2 years |
| Control system        | TRIAC, 0-10V / 1-10V                  |
| Output voltage (V)    | 24V                                   |
| Maximum intensity (A) | 12.5                                  |