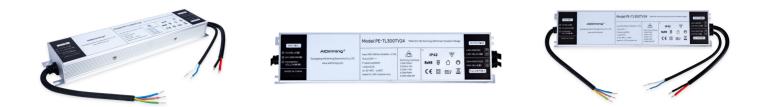

## Ref. PE-TL300TV24

300W TRIAC/0-10V Dimmable power supply, compatible with LED strips and LED luminaires of 24V and maximum 12.5A.It allows to regulate the luminous intensity by TRIAC and 0-10V, providing great flexibility and efficiency in lighting control.It has a protection system against overloads, short circuits and overheating.

## Datos del producto

| Dimmable              | Yes                                   |
|-----------------------|---------------------------------------|
| Power (W)             | 300                                   |
| Nominal Voltage (V)   | 200 - 250V AC                         |
| Dimensions (mm) Lxlxh | 290 x 63 x 34                         |
| IP                    | IP42                                  |
| Temperature range     | -20°C ~ +45°C                         |
| Certificates          | CE, ROHS                              |
| Warranty              | According to legal guarantee: 2 years |
| Control system        | TRIAC, 0-10V / 1-10V                  |
| Output voltage (V)    | 24V                                   |
| Maximum intensity (A) | 12.5                                  |