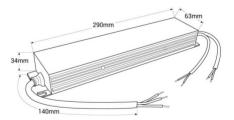

## Datos del producto

| Dimmable              | Yes                                   |
|-----------------------|---------------------------------------|
| Power (W)             | 300                                   |
| Nominal Voltage (V)   | 200 - 250V AC                         |
| Dimensions (mm) Lxlxh | 290 x 63 x 34                         |
| IP                    | IP42                                  |
| Temperature range     | -20°C ~ +45°C                         |
| Certificates          | CE, ROHS                              |
| Warranty              | According to legal guarantee: 2 years |
| Control system        | TRIAC, 0-10V / 1-10V                  |
| Output voltage (V)    | 24V                                   |
| Maximum intensity (A) | 12.5                                  |