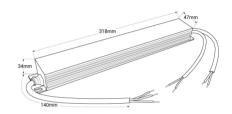

## Datos del producto

| Dimmable              | Yes                                   |
|-----------------------|---------------------------------------|
| Power (W)             | 150                                   |
| Nominal Voltage (V)   | 100 - 250                             |
| Dimensions (mm) Lxlxh | 318 X 47 X 34                         |
| IP                    | IP42                                  |
| Temperature range     | -20°C ~ +45°C                         |
| Certificates          | CE, ROHS                              |
| Warranty              | According to legal guarantee: 2 years |
| Control system        | DALI                                  |
| Output voltage (V)    | 24V                                   |
| Maximum intensity (A) | 6.25                                  |