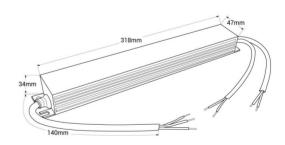

## Datos del producto

| Dimmable              | Yes                                   |
|-----------------------|---------------------------------------|
| Power (W)             | 150                                   |
| Nominal Voltage (V)   | 100 - 250                             |
| Dimensions (mm) Lxlxh | 318 X 47 X 34                         |
| IP                    | IP42                                  |
| Temperature range     | -20°C ~ +45°C                         |
| Certificates          | CE, ROHS                              |
| Warranty              | According to legal guarantee: 2 years |
| Control system        | DALI                                  |
| Output voltage (V)    | 24V                                   |
| Maximum intensity (A) | 6.25                                  |