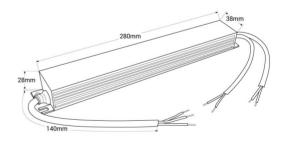

## Datos del producto

| Power (W)             | 100                                   |
|-----------------------|---------------------------------------|
| Nominal Voltage (V)   | 100 - 250                             |
| Power factor (cosφ)   | 0.95                                  |
| Dimensions (mm) Lxlxh | 280 x 38 x 28                         |
| IP                    | IP42                                  |
| Temperature range     | -20°C ~ +45°C                         |
| Certificates          | CE, ROHS                              |
| Warranty              | According to legal guarantee: 2 years |
| Control system        | DALI                                  |
| Output voltage (V)    | 24V                                   |
| Maximum intensity (A) | 4.17                                  |