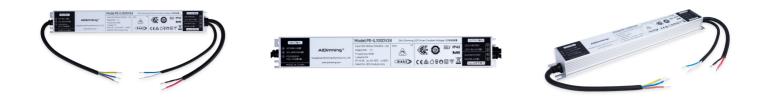

## DALI DT6 dimmable power supply - 24V DC - 4.17A - 100W

## Ref. PE-IL100DV24

DALI Dimmable 24V constant voltage power supply. Compatible with LED strips and LED luminaires of 24V and max. 4.17A.It allows to regulate the luminous intensity through DALI protocol, providing great flexibility and efficiency in lighting control.It has a protection system against overloads, short circuits and overheating.

## Datos del producto

| Power (W)             | 100                                   |
|-----------------------|---------------------------------------|
| Nominal Voltage (V)   | 100 - 250                             |
| Power factor (cosφ)   | 0.95                                  |
| Dimensions (mm) Lxlxh | 280 x 38 x 28                         |
| IP                    | IP42                                  |
| Temperature range     | -20°C ~ +45°C                         |
| Certificates          | CE, ROHS                              |
| Warranty              | According to legal guarantee: 2 years |
| Control system        | DALI                                  |
| Output voltage (V)    | 24V                                   |
| Maximum intensity (A) | 4.17                                  |