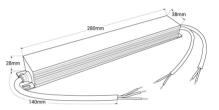

## Datos del producto

| Power (W)             | 100                                   |
|-----------------------|---------------------------------------|
| Nominal Voltage (V)   | 100 - 250                             |
| Power factor (cosφ)   | 0.95                                  |
| Dimensions (mm) Lxlxh | 280 x 38 x 28                         |
| IP                    | IP42                                  |
| Temperature range     | -20°C ~ +45°C                         |
| Certificates          | CE, ROHS                              |
| Warranty              | According to legal guarantee: 2 years |
| Control system        | DALI                                  |
| Output voltage (V)    | 24V                                   |
| Maximum intensity (A) | 4.17                                  |