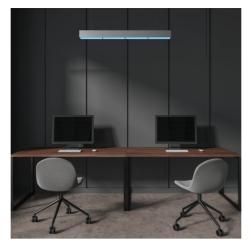

## Ref. B9021-S-B

"Blue Skylight" linear pendant luminaire, with innovative technology that reproduces natural light in a realistic way. It combines a thin light-scattering panel with LED lighting to accurately mimic sunlight. Through the TUYA app, it can simulate light changes during the day, matching the circadian rhythm. Designed for light-limited environments such as offices and subway spaces, it enhances psychophysical comfort by recreating a luminous blue sky. 5-year warranty.