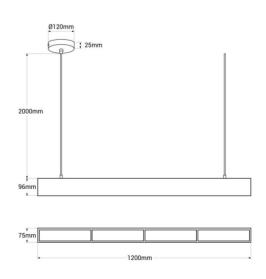

## Datos del producto

| Hue                   | CCT            |
|-----------------------|----------------|
| Kelvin (K)            | 2700 - 6500    |
| Lumens (Lm)           | 3300           |
| CRI                   | 90-95          |
| Opening angle (°)     | 50, 55         |
| UGR                   | UGR16          |
| LED Type              | SMD 3030       |
| Dimmable              | Yes            |
| Power (W)             | 48             |
| Nominal Voltage (V)   | 220 - 240 V/AC |
| Frequency (Hz)        | 50 - 60        |
| Power factor (cosφ)   | 0.95           |
| Sensor                | No             |
| Orientable            | No             |
| Dimensions (mm) Lxlxh | 1200 x 75 x 96 |
| Material              | Aluminium      |
| Diffuser material     | Polycarbonate  |
| Use Outdoor           | No             |
|                       |                |