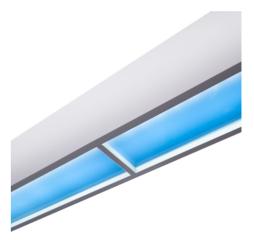

## Ref. B9021-S-B

"Blue Skylight" linear pendant luminaire, with innovative technology that reproduces natural light in a realistic way. It combines a thin light-scattering panel with LED lighting to accurately mimic sunlight. Through the TUYA app, it can simulate light changes during the day, matching the circadian rhythm. Designed for light-limited environments such as offices and subway spaces, it enhances psychophysical comfort by recreating a luminous blue sky. 5-year warranty.