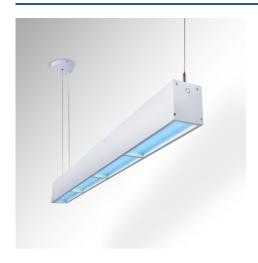

Linear pendant luminaire "Blue Skylight" SMART - CCT - Sky effect - 48W - UGR16

## Ref. B9021-S-B

"Blue Skylight" linear pendant luminaire, with innovative technology that reproduces natural light in a realistic way. It combines a thin light-scattering panel with LED lighting to accurately mimic sunlight. Through the TUYA app, it can simulate light changes during the day, matching the circadian rhythm. Designed for light-limited environments such as offices and subway spaces, it enhances psychophysical comfort by recreating a luminous blue sky. 5-year warranty.