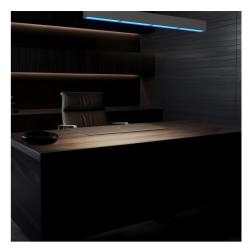

## Ref. B9021-S-B

"Blue Skylight" linear pendant luminaire, with innovative technology that reproduces natural light in a realistic way. It combines a thin light-scattering panel with LED lighting to accurately mimic sunlight. Through the TUYA app, it can simulate light changes during the day, matching the circadian rhythm. Designed for light-limited environments such as offices and subway spaces, it enhances psychophysical comfort by recreating a luminous blue sky. 5-year warranty.