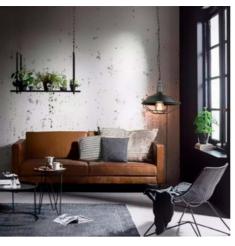

# Vintage pendant lamp "ELANIO".

#### Ref. LV301

Our "ELANIO" vintage pendant lamp offers a unique design in which its tall, slender silhouette is accentuated by its delicate curves. This vintage lamp is perfect for hanging over a table, a corner, the arch of a staircase or in the entrance of your home. It has a black iron finish, and has been lacquered to protect it from rust. A textile cord gives it an industrial touch and creates a nice contrast with the black shade. It comes with a chain measuring 113cm in length and a small bell at the end of the chain for added charm (EDISON ST64).\* Bulb not included \*.  $\checkmark$  40W max.  $\checkmark$  230V  $\checkmark$  E27  $\checkmark$  Ø360x320mm