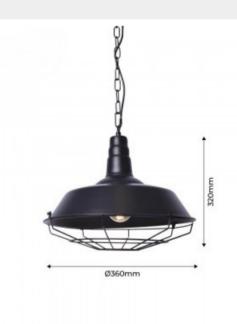

#### Ref. LV301

Our "ELANIO" vintage pendant lamp offers a unique design in which its tall, slender silhouette is accentuated by its delicate curves. This vintage lamp is perfect for hanging over a table, a corner, the arch of a staircase or in the entrance of your home. It has a black iron finish, and has been lacquered to protect it from rust. A textile cord gives it an industrial touch and creates a nice contrast with the black shade. It comes with a chain measuring 113cm in length and a small bell at the end of the chain for added charm (EDISON ST64).\* Bulb not included \*.  $\checkmark$  40W max.  $\checkmark$  230V  $\checkmark$  E27  $\checkmark$  Ø360x320mm

### **Product data**

| Nominal Voltage (V)   | 230V-AC             |
|-----------------------|---------------------|
| Frequency (Hz)        | 50 - 60             |
| Sensor                | No                  |
| Socket                | E27                 |
| Orientable            | No                  |
| Dimensions (mm) Lxlxh | Ø360x320mm          |
| Material              | Iron alloy          |
| Use Outdoor           | No                  |
| IP                    | IP20                |
| Certificates          | CE, ROHS            |
| Warranty              | 10 years            |
| Mounting              | Hanging             |
| Maximum power (W)     | 40                  |
| Style                 | Industrial, Vintage |