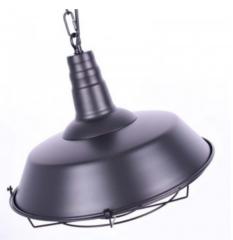

# Vintage pendant lamp "ELANIO".

#### Ref. LV301

Our "ELANIO" vintage pendant lamp offers a unique design in which its tall, slender silhouette is accentuated by its delicate curves. This vintage lamp is perfect for hanging over a table, a corner, the arch of a staircase or in the entrance of your home. It has a black iron finish, and has been lacquered to protect it from rust. A textile cord gives it an industrial touch and creates a nice contrast with the black shade. It comes with a chain measuring 113cm in length and a small bell at the end of the chain for added charm (EDISON ST64).\* Bulb not included \*.  $\checkmark$  40W max.  $\checkmark$  230V  $\checkmark$  E27  $\checkmark$  Ø360x320mm