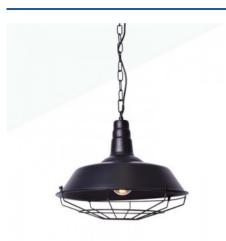

# Vintage pendant lamp "ELANIO".

#### Ref. LV301

Our "ELANIO" vintage pendant lamp offers a unique design in which its tall, slender silhouette is accentuated by its delicate curves. This vintage lamp is perfect for hanging over a table, a corner, the arch of a staircase or in the entrance of your home. It has a black iron finish, and has been lacquered to protect it from rust. A textile cord gives it an industrial touch and creates a nice contrast with the black shade. It comes with a chain measuring 113cm in length and a small bell at the end of the chain for added charm (EDISON ST64).\* Bulb not included \*.  $\checkmark$  40W max.  $\checkmark$  230V  $\checkmark$  E27  $\checkmark$  Ø360x320mm