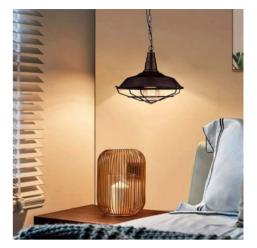

# Vintage pendant lamp "ELANIO".

#### Ref. LV301

Our "ELANIO" vintage pendant lamp offers a unique design in which its tall, slender silhouette is accentuated by its delicate curves. This vintage lamp is perfect for hanging over a table, a corner, the arch of a staircase or in the entrance of your home. It has a black iron finish, and has been lacquered to protect it from rust. A textile cord gives it an industrial touch and creates a nice contrast with the black shade. It comes with a chain measuring 113cm in length and a small bell at the end of the chain for added charm (EDISON ST64).\* Bulb not included \*.  $\checkmark$  40W max.  $\checkmark$  230V  $\checkmark$  E27  $\checkmark$  Ø360x320mm