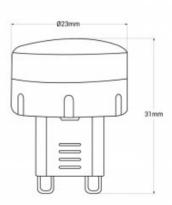

## Product data

| Hue                     | Neutral white, Warm white             |  |
|-------------------------|---------------------------------------|--|
| Kelvin (K)              | 3000, 4000                            |  |
| Lumens (Lm)             | 150                                   |  |
| CRI                     | 80-85                                 |  |
| Beam angle (°)          | 110                                   |  |
| LED Type                | SMD 3528                              |  |
| Dimmable                | No                                    |  |
| Power (W)               | 1.7                                   |  |
| Nominal Voltage (V)     | 100-240V                              |  |
| Frequency (Hz)          | 50 - 60                               |  |
| Sensor                  | No                                    |  |
| Socket                  | G9                                    |  |
| Dimensions (mm) Lxlxh   | Ø23X31                                |  |
| Lifetime (h)            | 15000                                 |  |
| Energy efficiency class | F                                     |  |
| Certificates            | CE, ROHS                              |  |
| Warranty                | According to legal guarantee: 2 years |  |