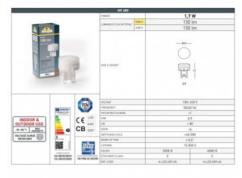

## Product data

| Hue                     | Neutral white, Warm white             |  |
|-------------------------|---------------------------------------|--|
| Kelvin (K)              | 3000, 4000                            |  |
| Lumens (Lm)             | 150                                   |  |
| CRI                     | 80-85                                 |  |
| Beam angle (°)          | 110                                   |  |
| LED Type                | SMD 3528                              |  |
| Dimmable                | No                                    |  |
| Power (W)               | 1.7                                   |  |
| Nominal Voltage (V)     | 100-240V                              |  |
| Frequency (Hz)          | 50 - 60                               |  |
| Sensor                  | No                                    |  |
| Socket                  | G9                                    |  |
| Dimensions (mm) Lxlxh   | Ø23X31                                |  |
| Lifetime (h)            | 15000                                 |  |
| Energy efficiency class | F                                     |  |
| Certificates            | CE, ROHS                              |  |
| Warranty                | According to legal guarantee: 2 years |  |