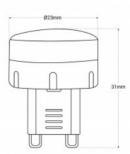

## Product data

| Hue                     | Neutral white, Warm white             |  |
|-------------------------|---------------------------------------|--|
| Kelvin (K)              | 3000, 4000                            |  |
| Lumens (Lm)             | 150                                   |  |
| CRI                     | 80-85                                 |  |
| Beam angle (°)          | 110                                   |  |
| LED Type                | SMD 3528                              |  |
| Dimmable                | No                                    |  |
| Power (W)               | 1.7                                   |  |
| Nominal Voltage (V)     | 100-240V                              |  |
| Frequency (Hz)          | 50 - 60                               |  |
| Sensor                  | No                                    |  |
| Socket                  | G9                                    |  |
| Dimensions (mm) Lxlxh   | Ø23X31                                |  |
| Lifetime (h)            | 15000                                 |  |
| Energy efficiency class | F                                     |  |
| Certificates            | CE, ROHS                              |  |
| Warranty                | According to legal guarantee: 2 years |  |