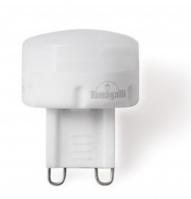

## LED G9 Bulb - 1,7W - Fumagalli

## Ref. H.LED.G09

Fumagalli G9 LED bulb, durable and efficient. It can replace bi-pin type halogen bulbs, with a saving in energy consumption of up to 85%. With a power of 1.7W and a luminous intensity of 150 lumens, it emits a homogeneous light with an opening angle of 110°. Available in warm white (3000K) and neutral white (4000K).