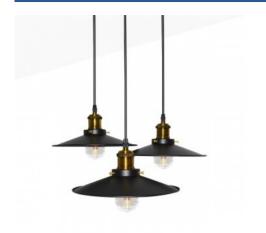

## Triple pendant lamp "CLOCK WORK".

## Ref. LV244

Triple industrialpendant lamp for three E27 LED bulbs, made of metal and lacquered in black. Adjustable height by modifying the length of the cable, individually for each lamp holder. To highlight its vintage style golden lamp holders, which combine very well with the black of the whole luminaire.\* Bulbs not includedMax. 3x40W230VE27220x130mm