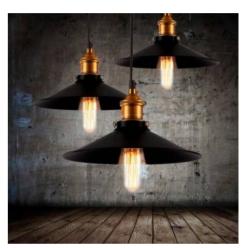

## Triple pendant lamp "CLOCK WORK".

## Ref. LV244

Triple industrialpendant lamp for three E27 LED bulbs, made of metal and lacquered in black. Adjustable height by modifying the length of the cable, individually for each lamp holder. To highlight its vintage style golden lamp holders, which combine very well with the black of the whole luminaire.\* Bulbs not includedMax. 3x40W230VE27220x130mm