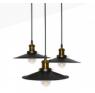

## Ref. LV244

Triple industrialpendant lamp for three E27 LED bulbs, made of metal and lacquered in black. Adjustable height by modifying the length of the cable, individually for each lamp holder. To highlight its vintage style golden lamp holders, which combine very well with the black of the whole luminaire.\* Bulbs not includedMax. 3x40W230VE27220x130mm

## Product data

| Nominal Voltage (V)   | 230V-AC             |
|-----------------------|---------------------|
| Frequency (Hz)        | 50 - 60             |
| Sensor                | No                  |
| Socket                | E27                 |
| Orientable            | No                  |
| Dimensions (mm) Lxlxh | 220x130             |
| Material              | Iron alloy          |
| Use Outdoor           | No                  |
| IP                    | IP20                |
| Certificates          | CE, ROHS            |
| Warranty              | 10 years            |
| Mounting              | Hanging             |
| Maximum power (W)     | 40                  |
| Style                 | Industrial, Vintage |