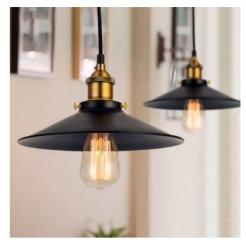

## Triple pendant lamp "CLOCK WORK".

## Ref. LV244

Triple industrialpendant lamp for three E27 LED bulbs, made of metal and lacquered in black. Adjustable height by modifying the length of the cable, individually for each lamp holder. To highlight its vintage style golden lamp holders, which combine very well with the black of the whole luminaire.\* Bulbs not includedMax. 3x40W230VE27220x130mm