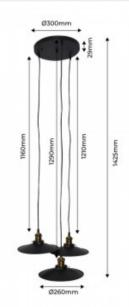

## Ref. LV244

Triple industrialpendant lamp for three E27 LED bulbs, made of metal and lacquered in black. Adjustable height by modifying the length of the cable, individually for each lamp holder. To highlight its vintage style golden lamp holders, which combine very well with the black of the whole luminaire.\* Bulbs not includedMax. 3x40W230VE27220x130mm

## Product data

| Nominal Voltage (V)   | 230V-AC             |
|-----------------------|---------------------|
| Frequency (Hz)        | 50 - 60             |
| Sensor                | No                  |
| Socket                | E27                 |
| Orientable            | No                  |
| Dimensions (mm) Lxlxh | 220x130             |
| Material              | Iron alloy          |
| Use Outdoor           | No                  |
| IP                    | IP20                |
| Certificates          | CE, ROHS            |
| Warranty              | 10 years            |
| Mounting              | Hanging             |
| Maximum power (W)     | 40                  |
| Style                 | Industrial, Vintage |