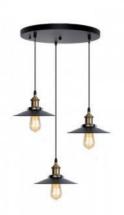

## Triple pendant lamp "CLOCK WORK".

## Ref. LV244

Triple industrialpendant lamp for three E27 LED bulbs, made of metal and lacquered in black. Adjustable height by modifying the length of the cable, individually for each lamp holder. To highlight its vintage style golden lamp holders, which combine very well with the black of the whole luminaire.\* Bulbs not includedMax. 3x40W230VE27220x130mm