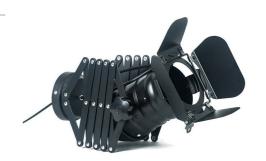

## Extending and adjustable ceiling lamp "Cinema" - E27

## Ref. LV231

Ceiling lamp of original design, inspired by the traditional cinema lights, with an extensible bellows up to 60cm. It's fully adjustable, allowing you to focus the light to the desired location. Perfect for illuminating and decorating both home and stores, studios, restaurants or bars.\*\*E27 lampholder - Bulb not included\*\*