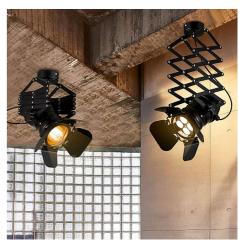

## Extending and adjustable ceiling lamp "Cinema" - E27

## Ref. LV231

Ceiling lamp of original design, inspired by the traditional cinema lights, with an extensible bellows up to 60cm. It's fully adjustable, allowing you to focus the light to the desired location. Perfect for illuminating and decorating both home and stores, studios, restaurants or bars.\*\*E27 lampholder - Bulb not included\*\*