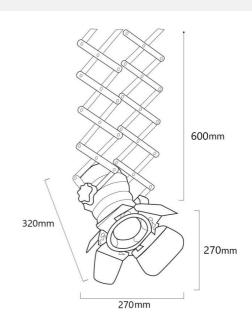

## Datos del producto

| Nominal Voltage (V)   | 220 - 240 V/AC                        |
|-----------------------|---------------------------------------|
| Frequency (Hz)        | 50 - 60                               |
| Sensor                | No                                    |
| Socket                | E27                                   |
| Orientable            | No                                    |
| Dimensions (mm) Lxlxh | 600 x 270                             |
| Material              | Metal                                 |
| Use Outdoor           | No                                    |
| IP                    | IP40                                  |
| Certificates          | CE, ROHS                              |
| Warranty              | According to legal guarantee: 2 years |
| Mounting              | Hanging                               |
| Maximum power (W)     | 40W                                   |
| Style                 | Industrial, Vintage                   |