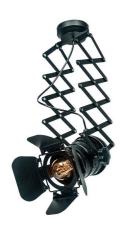

## Extending and adjustable ceiling lamp "Cinema" - E27

## Ref. LV231

Ceiling lamp of original design, inspired by the traditional cinema lights, with an extensible bellows up to 60cm. It's fully adjustable, allowing you to focus the light to the desired location. Perfect for illuminating and decorating both home and stores, studios, restaurants or bars.\*\*E27 lampholder - Bulb not included\*\*