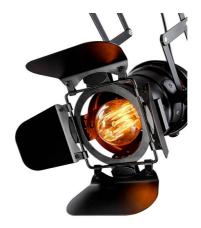

## Extending and adjustable ceiling lamp "Cinema" - E27

## Ref. LV231

Ceiling lamp of original design, inspired by the traditional cinema lights, with an extensible bellows up to 60cm. It's fully adjustable, allowing you to focus the light to the desired location. Perfect for illuminating and decorating both home and stores, studios, restaurants or bars.\*\*E27 lampholder - Bulb not included\*\*