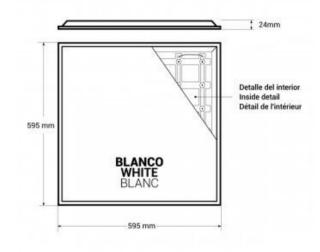

## Product data

| Hue                   | Neutral white  |
|-----------------------|----------------|
| Kelvin (K)            | 4000           |
| Lumens (Lm)           | 4860           |
| Efficiency (Lm/w)     | 135            |
| CRI                   | 80-85          |
| Beam angle (°)        | 120            |
| LED Type              | SMD 2835       |
| Dimmable              | No             |
| Power (W)             | 36             |
| Nominal Voltage (V)   | 185 - 265V AC  |
| Frequency (Hz)        | 50 - 60        |
| Power factor (cosφ)   | 0.9            |
| Driver                | Philips        |
| Dimensions (mm) Lxlxh | 595 x 595 x 24 |
| Use Outdoor           | No             |
| IP                    | IP40           |
| Frequency of use      | Intensive      |
| Lifetime (h)          | 25000          |