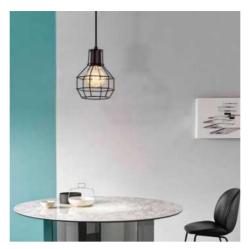

## Vintage cage pendant lamp "AZOR".

## Ref. LV229

Industrial pendant lamp with cage shape in matte black color for E27 threaded LED bulbs, both standard and filament. Its design makes it perfect to combine with LED filament bulbs, since the structure of this lamp allows you to show the beauty of this type of bulbs. It gives personality and makes a great decorative difference in your rooms and trendy places. It is ideal for dining rooms, bedrooms, kitchens, offices, living rooms, restaurants, cafes, etc. Metal body. Includes 1 meter cable, adjustable in height. Bulb not included. ✓ E27Max. 4015x20cm