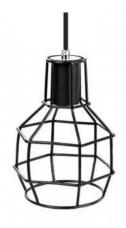

## Vintage cage pendant lamp "AZOR".

## Ref. LV229

Industrial pendant lamp with cage shape in matte black color for E27 threaded LED bulbs, both standard and filament. Its design makes it perfect to combine with LED filament bulbs, since the structure of this lamp allows you to show the beauty of this type of bulbs. It gives personality and makes a great decorative difference in your rooms and trendy places. It is ideal for dining rooms, bedrooms, kitchens, offices, living rooms, restaurants, cafes, etc. Metal body. Includes 1 meter cable, adjustable in height. Bulb not included. ✓ E27Max. 4015x20cm