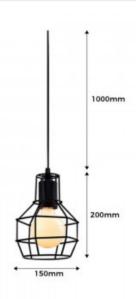

## Ref. LV229

Industrial pendant lamp with cage shape in matte black color for E27 threaded LED bulbs, both standard and filament. Its design makes it perfect to combine with LED filament bulbs, since the structure of this lamp allows you to show the beauty of this type of bulbs. It gives personality and makes a great decorative difference in your rooms and trendy places. It is ideal for dining rooms, bedrooms, kitchens, offices, living rooms, restaurants, cafes, etc. Metal body. Includes 1 meter cable, adjustable in height. Bulb not included. ✓ E27Max. 4015x20cm

## Product data

| Nominal Voltage (V)   | 230V-AC             |
|-----------------------|---------------------|
| Frequency (Hz)        | 50 - 60             |
| Sensor                | No                  |
| Socket                | E27                 |
| Orientable            | No                  |
| Dimensions (mm) Lxlxh | 200x150             |
| Weight (g)            | 600                 |
| Use Outdoor           | No                  |
| IP                    | IP20                |
| Certificates          | CE, ROHS            |
| Warranty              | 10 years            |
| Mounting              | Hanging             |
| Style                 | Industrial, Vintage |