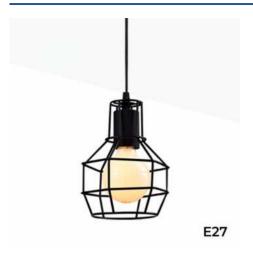

## Vintage cage pendant lamp "AZOR".

## Ref. LV229

Industrial pendant lamp with cage shape in matte black color for E27 threaded LED bulbs, both standard and filament. Its design makes it perfect to combine with LED filament bulbs, since the structure of this lamp allows you to show the beauty of this type of bulbs. It gives personality and makes a great decorative difference in your rooms and trendy places. It is ideal for dining rooms, bedrooms, kitchens, offices, living rooms, restaurants, cafes, etc. Metal body. Includes 1 meter cable, adjustable in height. Bulb not included. ✓ E27Max. 4015x20cm