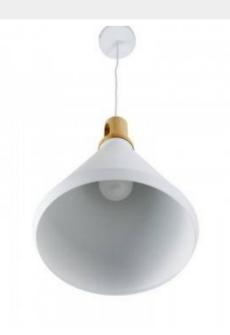

## Nordic pendant lamp "KOLMIO".

## Ref. LN1201

Nordic design pendant lamp in white and wood. It is a lamp that harmonizes in any room for its design with straight lines and the mixture of neutral / light colors such as white, and wood that transmits us a lot of warmth. Decorate and illuminate all kinds of rooms with this beautiful lamp, being ideal for home and catering, such as local and stores. Ø250x370mmE27max. 40WIP20