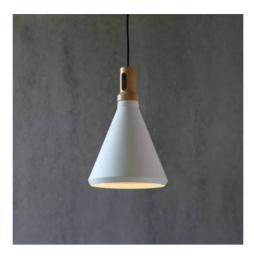

## Nordic pendant lamp "KOLMIO".

## Ref. LN1201

Nordic design pendant lamp in white and wood. It is a lamp that harmonizes in any room for its design with straight lines and the mixture of neutral / light colors such as white, and wood that transmits us a lot of warmth. Decorate and illuminate all kinds of rooms with this beautiful lamp, being ideal for home and catering, such as local and stores. Ø250x370mmE27max. 40WIP20