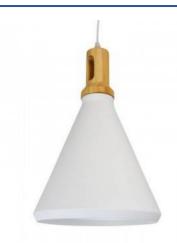

## Nordic pendant lamp "KOLMIO".

## Ref. LN1201

Nordic design pendant lamp in white and wood. It is a lamp that harmonizes in any room for its design with straight lines and the mixture of neutral / light colors such as white, and wood that transmits us a lot of warmth. Decorate and illuminate all kinds of rooms with this beautiful lamp, being ideal for home and catering, such as local and stores. Ø250x370mmE27max. 40WIP20