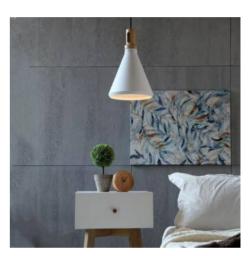

## Nordic pendant lamp "KOLMIO".

## Ref. LN1201

Nordic design pendant lamp in white and wood. It is a lamp that harmonizes in any room for its design with straight lines and the mixture of neutral / light colors such as white, and wood that transmits us a lot of warmth. Decorate and illuminate all kinds of rooms with this beautiful lamp, being ideal for home and catering, such as local and stores. Ø250x370mmE27max. 40WIP20