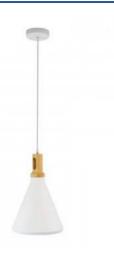

## Nordic pendant lamp "KOLMIO".

## Ref. LN1201

Nordic design pendant lamp in white and wood. It is a lamp that harmonizes in any room for its design with straight lines and the mixture of neutral / light colors such as white, and wood that transmits us a lot of warmth. Decorate and illuminate all kinds of rooms with this beautiful lamp, being ideal for home and catering, such as local and stores. Ø250x370mmE27max. 40WIP20