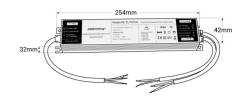

## Ref. PE-TL150TV24

Dimmable power supply TRIAC/0-10V of 150W compatible with LED Strips and LED luminaires of 24V and maximum 6.25A.It allows to regulate the luminous intensity by TRIAC and 0-10V, providing great flexibility and efficiency in lighting control. It has a protection system against overloads, short circuits and overheating.

## Datos del producto

| Dimmable              | Yes                                   |
|-----------------------|---------------------------------------|
| Power (W)             | 150                                   |
| Nominal Voltage (V)   | 200 - 250V AC                         |
| Frequency (Hz)        | 50 - 60                               |
| IP                    | IP42                                  |
| Temperature range     | -20°C ~ +45°C                         |
| Certificates          | CE, ROHS                              |
| Warranty              | According to legal guarantee: 2 years |
| Output voltage (V)    | 24V                                   |
| Maximum intensity (A) | 6.25                                  |