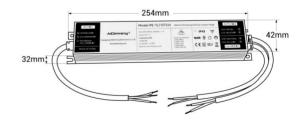

## Ref. PE-TL150TV24

Dimmable power supply TRIAC/0-10V of 150W compatible with LED Strips and LED luminaires of 24V and maximum 6.25A.It allows to regulate the luminous intensity by TRIAC and 0-10V, providing great flexibility and efficiency in lighting control. It has a protection system against overloads, short circuits and overheating.

## Datos del producto

| Dimmable              | Yes                                   |
|-----------------------|---------------------------------------|
| Power (W)             | 150                                   |
| Nominal Voltage (V)   | 200 - 250V AC                         |
| Frequency (Hz)        | 50 - 60                               |
| IP                    | IP42                                  |
| Temperature range     | -20°C ~ +45°C                         |
| Certificates          | CE, ROHS                              |
| Warranty              | According to legal guarantee: 2 years |
| Output voltage (V)    | 24V                                   |
| Maximum intensity (A) | 6.25                                  |