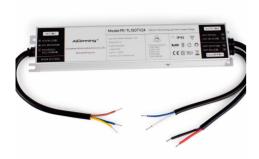

## Ref. PE-TL150TV24

Dimmable power supply TRIAC/0-10V of 150W compatible with LED Strips and LED luminaires of 24V and maximum 6.25A.It allows to regulate the luminous intensity by TRIAC and 0-10V, providing great flexibility and efficiency in lighting control. It has a protection system against overloads, short circuits and overheating.