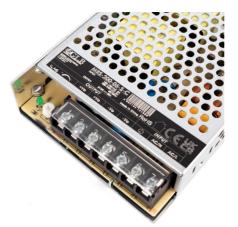

## Ref. MRS-200-5-S-C

High efficiency and long life200W switching power supply, suitable for use with all types of LED luminaires operating at 5V DC.It has short-circuit, overload and overvoltage protection.