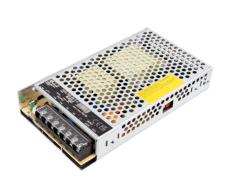

## Ref. MRS-200-5-S-C

High efficiency and long life200W switching power supply, suitable for use with all types of LED luminaires operating at 5V DC.It has short-circuit, overload and overvoltage protection.