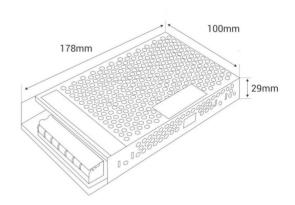

## Datos del producto

| Power (W)             | 200                                   |
|-----------------------|---------------------------------------|
| Nominal Voltage (V)   | 100 - 240 V/AC                        |
| Frequency (Hz)        | 50 - 60                               |
| Dimensions (mm) Lxlxh | 178x100x29                            |
| Material              | Aluminium                             |
| IP                    | IP20                                  |
| Certificates          | CE, ROHS                              |
| Warranty              | According to legal guarantee: 2 years |
| Output voltage (V)    | 5                                     |
| Maximum intensity (A) | 30                                    |