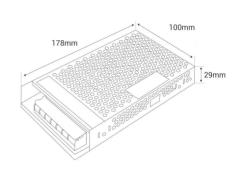

## Datos del producto

| Power (W)             | 200                                   |
|-----------------------|---------------------------------------|
| Nominal Voltage (V)   | 100 - 240 V/AC                        |
| Frequency (Hz)        | 50 - 60                               |
| Dimensions (mm) Lxlxh | 178x100x29                            |
| Material              | Aluminium                             |
| IP                    | IP20                                  |
| Certificates          | CE, ROHS                              |
| Warranty              | According to legal guarantee: 2 years |
| Output voltage (V)    | 5                                     |
| Maximum intensity (A) | 30                                    |