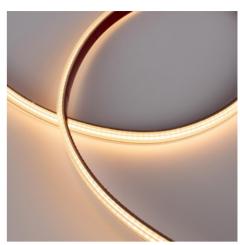

## Ref. B1536-20

The COB LED strip stands out for its bright and uniform lighting, with no shadows or visible light spots, unlike traditional LED strips.It has a total width of 12mm (PCB: 10.5mm) and its great flexibility allows easy installation in any space. It can be cut every 50 cm and has a CRI>90.Incorporating COB technology, it has a high luminous efficacy of 100lm/W, with a density of 288 LED/meter.Due to its IP67 protection rating , it's suitable for outdoor installation.It's dimmable and available in warm white (2700K), neutral white (4000K) and cool white (6000K).