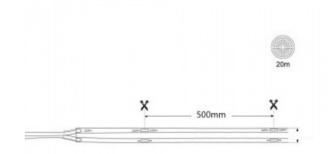

## Ref. B1536-20

The COB LED strip stands out for its bright and uniform lighting, with no shadows or visible light spots, unlike traditional LED strips.It has a total width of 12mm (PCB: 10.5mm) and its great flexibility allows easy installation in any space. It can be cut every 50 cm and has a CRI>90.Incorporating COB technology, it has a high luminous efficacy of 100lm/W, with a density of 288 LED/meter.Due to its IP67 protection rating , it's suitable for outdoor installation.It's dimmable and available in warm white (2700K), neutral white (4000K) and cool white (6000K).