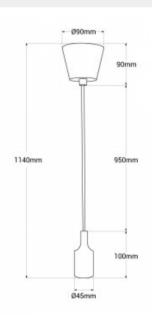

## Ref. LS1001

Pendant lamp composed of a canopy, a rope covered cable and a silicone lampholder. Available in 4 colors: white, black, red and yellow, supports one E27 LED bulb with a maximum power of 60W. Includes all the necessary elements for its installation.\*\*Light bulb not included\*\*

## Product data

| Nominal Voltage (V) | 220 - 240 V/AC                        |
|---------------------|---------------------------------------|
| Frequency (Hz)      | 50 - 60                               |
| Socket              | E27                                   |
| Orientable          | No                                    |
| Material            | Silicone                              |
| Use Outdoor         | No                                    |
| IP                  | IP20                                  |
| Certificates        | CE, ROHS                              |
| Warranty            | According to legal guarantee: 2 years |
| Mounting            | Hanging                               |
| Maximum power (W)   | 60W                                   |
| Style               | Minimalist                            |