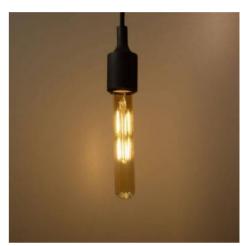

## Ref. LS1001

Pendant lamp composed of a canopy, a rope covered cable and a silicone lampholder. Available in 4 colors: white, black, red and yellow, supports one E27 LED bulb with a maximum power of 60W. Includes all the necessary elements for its installation.\*\*Light bulb not included\*\*