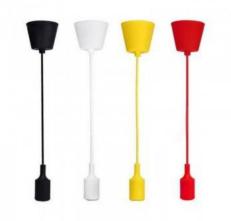

## Ref. LS1001

Pendant lamp composed of a canopy, a rope covered cable and a silicone lampholder. Available in 4 colors: white, black, red and yellow, supports one E27 LED bulb with a maximum power of 60W. Includes all the necessary elements for its installation.\*\*Light bulb not included\*\*

| Product variants |                 |              |
|------------------|-----------------|--------------|
| Reference        | Attributes      |              |
| LS1001-R0        | Colour - Red    | <b>♣ Å ♣</b> |
| LS1001-AM        | Colour - Yellow |              |
| LS1001-B         | Colour - White  |              |
| LS1001-N         | Colour - Black  |              |