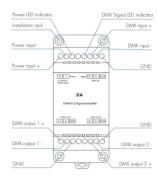

## Ref. SK-DA

DMX signal amplifier/splitter with one DMX512 signal input and two DMX512 signal outputs, powered at 12-36V.It amplifies and distributes the signal, extending the transmission distance and allowing the control of multiple devices.