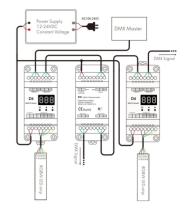

#### Wiring Diagram

## Ref. SK-DA

DMX signal amplifier/splitter with one DMX512 signal input and two DMX512 signal outputs, powered at 12-36V.It amplifies and distributes the signal, extending the transmission distance and allowing the control of multiple devices.