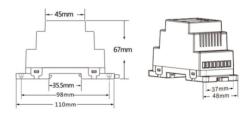

outputs, powered at 12-36V.It amplifies and distributes the signal, extending the transmission distance and allowing the control of multiple devices.



### Mechanical Structures and Installations



## Datos del producto

| Nominal Voltage (V) | 12-36V DC                             |
|---------------------|---------------------------------------|
| Use Outdoor         | No                                    |
| IP                  | IP20                                  |
| Temperature range   | -30°C ~ +55°C                         |
| Certificates        | CE, ROHS                              |
| Warranty            | According to legal guarantee: 2 years |
| Connectivity        | DMX                                   |
| Number of channels  | 2                                     |