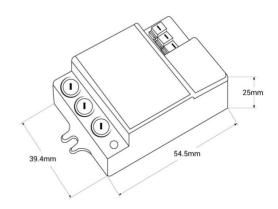

## Datos del producto

| Dimmable              | No                                    |
|-----------------------|---------------------------------------|
| Nominal Voltage (V)   | 220 - 240 V/AC                        |
| Sensor                | Yes                                   |
| Detection range (m)   | 5-15 mts.(wall) - 1-8 mts. (ceiling)  |
| Detection angle (°)   | 180, 360                              |
| Dimensions (mm) Lxlxh | 54.5 x 39.4 x 25                      |
| IP                    | IP20                                  |
| Certificates          | CE, ROHS                              |
| Warranty              | According to legal guarantee: 2 years |
| Maximum power (W)     | 300                                   |
|                       |                                       |