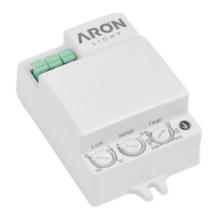

## Microwave motion sensor 180°/360° Surface - IP20

## Ref. ST701E

Microwave motion detector for installation in ceilings or interior walls, with IP20 degree of protection. It has a detection angle of 180° / 360° and a range of 5 to 15 meters (wall) or 1 to 8 meters (ceiling). Maximum supported power of 300W (LED) and 1200W (incandescent).