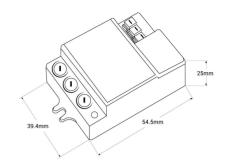

## Datos del producto

| Dimmable              | No                                    |
|-----------------------|---------------------------------------|
| Nominal Voltage (V)   | 220 - 240 V/AC                        |
| Sensor                | Yes                                   |
| Detection range (m)   | 5-15 mts.(wall) - 1-8 mts. (ceiling)  |
| Detection angle (°)   | 180, 360                              |
| Dimensions (mm) Lxlxh | 54.5 x 39.4 x 25                      |
| IP                    | IP20                                  |
| Certificates          | CE, ROHS                              |
| Warranty              | According to legal guarantee: 2 years |
| Maximum power (W)     | 300                                   |
|                       |                                       |