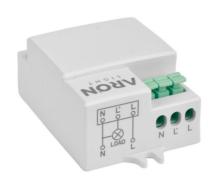

## Ref. ST701E

Microwave motion detector for installation in ceilings or interior walls, with IP20 degree of protection. It has a detection angle of 180° / 360° and a range of 5 to 15 meters (wall) or 1 to 8 meters (ceiling). Maximum supported power of 300W (LED) and 1200W (incandescent).