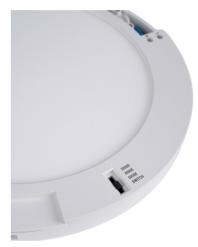

## Ref. B1294-CCT

Multifunction round LED ceiling light, dual-purpose, recessed and surface mounted, available in white. With compact dimensions, it has a power of 18W, a luminous intensity of 1500 lumens and an optimum color rendering (CRI>80). It incorporates a CCT selector, so it's possible to modify the color temperature between warm white (3000K), neutral white (4000K) and cool white (6500K). It also features the "Switch" option, which allows you to choose the color temperature using the wall switch. Exclusive indoor use (IP20).

| Cutting dimensions (mm) | ø205x65 |
|-------------------------|---------|
| Mounting                | Surface |