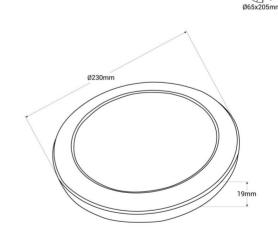

## Datos del producto

| Hue                     | CCT                                   |
|-------------------------|---------------------------------------|
| Kelvin (K)              | 3000, 4000, 6500                      |
| CRI                     | 80-85                                 |
| Opening angle (°)       | 120                                   |
| Dimmable                | No                                    |
| Power (W)               | 18                                    |
| Nominal Voltage (V)     | 220 - 240 V/AC                        |
| Frequency (Hz)          | 50 - 60                               |
| Sensor                  | No                                    |
| Orientable              | No                                    |
| Dimensions (mm) Lxlxh   | ∞230 x 19                             |
| Material                | Polycarbonate                         |
| Diffuser material       | Polycarbonate                         |
| IP                      | IP20                                  |
| Lifetime (h)            | 25000                                 |
| Energy efficiency class | F                                     |
| Certificates            | CE, ROHS                              |
| Warranty                | According to legal guarantee: 2 years |

| Cutting dimensions (mm) | ø205x65 |
|-------------------------|---------|
| Mounting                | Surface |