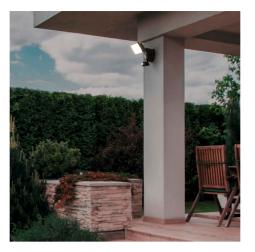

## Ref. SSL01A-N

Adjustable LED spotlight with PIR sensor, designed to be fixed on exterior walls. It has a power of 15W and a luminous intensity of 1500 lm. It incorporates an adjustable PIR sensor, with a maximum range of 10 meters. It emits light in neutral white shade (4000K). Thanks to its IP54 protection rating, it's suitable for outdoor use.