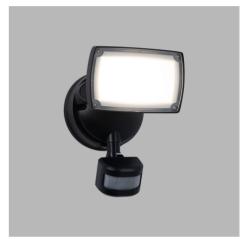

## Outdoor LED wall spotlight with PIR sensor 15W - 4000K - IP54

## Ref. SSL01A-N

Adjustable LED spotlight with PIR sensor, designed to be fixed on exterior walls. It has a power of 15W and a luminous intensity of 1500 lm. It incorporates an adjustable PIR sensor, with a maximum range of 10 meters. It emits light in neutral white shade (4000K). Thanks to its IP54 protection rating, it's suitable for outdoor use.