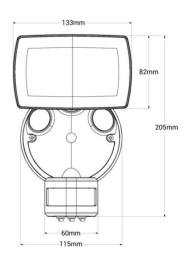

## Datos del producto

| Hue                   | Neutral white   |
|-----------------------|-----------------|
| Kelvin (K)            | 4000            |
| Lumens (Lm)           | 1500            |
| Efficiency (Lm/w)     | 96              |
| CRI                   | 80-85           |
| Opening angle (°)     | 100             |
| LED Type              | SMD 2835        |
| Power (W)             | 15              |
| Nominal Voltage (V)   | 220 - 240 V/AC  |
| Frequency (Hz)        | 50 - 60         |
| Sensor                | Yes             |
| Detection range (m)   | 10              |
| Detection angle (°)   | 120             |
| Orientable            | Yes             |
| Dimensions (mm) Lxlxh | 133 x 205 x 135 |
| Use Outdoor           | Yes             |
| IP                    | IP54            |
| Lifetime (h)          | 30000           |