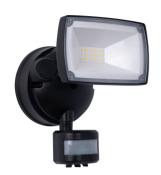

## Outdoor LED wall spotlight with PIR sensor 15W - 4000K - IP54

## Ref. SSL01A-N

Adjustable LED spotlight with PIR sensor, designed to be fixed on exterior walls. It has a power of 15W and a luminous intensity of 1500 lm. It incorporates an adjustable PIR sensor, with a maximum range of 10 meters. It emits light in neutral white shade (4000K). Thanks to its IP54 protection rating, it's suitable for outdoor use.