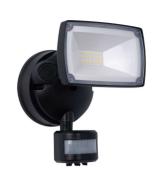

## Outdoor LED wall spotlight with PIR sensor 15W - 4000K - IP54

## Ref. SSL01A-N

Adjustable LED spotlight with PIR sensor, designed to be fixed on exterior walls. It has a power of 15W and a luminous intensity of 1500 lm. It incorporates an adjustable PIR sensor, with a maximum range of 10 meters. It emits light in neutral white shade (4000K). Thanks to its IP54 protection rating, it's suitable for outdoor use.