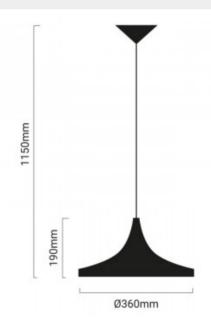

## Ref. LN-3003

Nordic design pendant lamp. Made of aluminum and lacquered in black or white, and lacquered in gold texture inside for a warm and cozy reflection. Thanks to this combination of colors is perfect for any type of room. Based on the Beat Wide model by designer Tom Dixon.E27Max. 40WAluminumØ360x1500mm

## Product data

| Nominal Voltage (V)   | 220-240 V                             |
|-----------------------|---------------------------------------|
| Socket                | E27                                   |
| Orientable            | No                                    |
| Dimensions (mm) Lxlxh | Ø360x1500                             |
| Material              | Aluminium                             |
| Use Outdoor           | No                                    |
| IP                    | IP20                                  |
| Frequency of use      | Normal                                |
| Certificates          | CE, ROHS                              |
| Warranty              | According to legal guarantee: 2 years |
| Mounting              | Hanging                               |
| Style                 | Minimalist, Nordic                    |