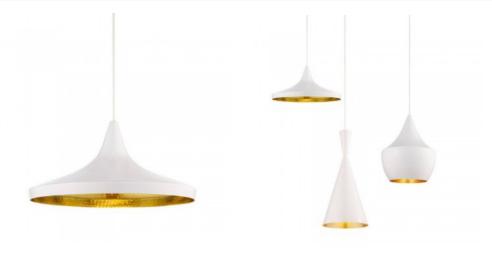

## Ref. LN-3003

Nordic design pendant lamp. Made of aluminum and lacquered in black or white, and lacquered in gold texture inside for a warm and cozy reflection. Thanks to this combination of colors is perfect for any type of room. Based on the Beat Wide model by designer Tom Dixon.E27Max. 40WAluminumØ360x1500mm