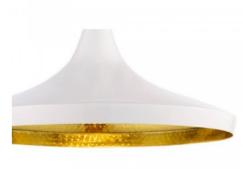

## Ref. LN-3003

Nordic design pendant lamp. Made of aluminum and lacquered in black or white, and lacquered in gold texture inside for a warm and cozy reflection. Thanks to this combination of colors is perfect for any type of room. Based on the Beat Wide model by designer Tom Dixon.E27Max. 40WAluminumØ360x1500mm