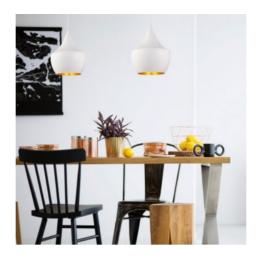

## Nordic pendant light "Helga"

## Ref. LN-3002

Nordic pendant lamp made of aluminum with high quality finishes. Available in white and black, it stands out for its elegant design with a gold-colored inner shade that reflects the light in a subtle and warm way. It can be installed on the dining table, in living rooms, in kitchen bars, and also in commercial environments such as restaurants and cafes, where it will bring style and warmth to any space.\*\* Supports 1 E27 bulb - NOT included\*\*