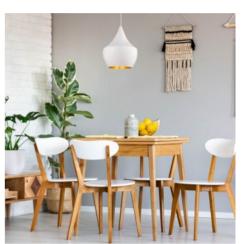

## Nordic pendant light "Helga"

## Ref. LN-3002

Nordic pendant lamp made of aluminum with high quality finishes. Available in white and black, it stands out for its elegant design with a gold-colored inner shade that reflects the light in a subtle and warm way. It can be installed on the dining table, in living rooms, in kitchen bars, and also in commercial environments such as restaurants and cafes, where it will bring style and warmth to any space.\*\* Supports 1 E27 bulb - NOT included\*\*