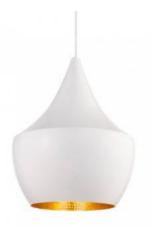

## Nordic pendant light "Helga"

## Ref. LN-3002

Nordic pendant lamp made of aluminum with high quality finishes. Available in white and black, it stands out for its elegant design with a gold-colored inner shade that reflects the light in a subtle and warm way. It can be installed on the dining table, in living rooms, in kitchen bars, and also in commercial environments such as restaurants and cafes, where it will bring style and warmth to any space.\*\* Supports 1 E27 bulb - NOT included\*\*