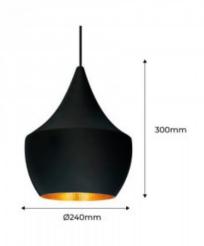

## Ref. LN-3002

Nordic pendant lamp made of aluminum with high quality finishes. Available in white and black, it stands out for its elegant design with a gold-colored inner shade that reflects the light in a subtle and warm way. It can be installed on the dining table, in living rooms, in kitchen bars, and also in commercial environments such as restaurants and cafes, where it will bring style and warmth to any space.\*\* Supports 1 E27 bulb - NOT included\*\*

## Product data

| Nominal Voltage (V)   | 230                        |
|-----------------------|----------------------------|
| Socket                | E27                        |
| Orientable            | No                         |
| Dimensions (mm) Lxlxh | Ø240x1600                  |
| Material              | Aluminium                  |
| Use Outdoor           | No                         |
| IP                    | IP20                       |
| Frequency of use      | Normal                     |
| Certificates          | CE, ROHS                   |
| Warranty              | 10 years                   |
| Mounting              | Hanging                    |
| Style                 | Minimalist, Nordic, Design |