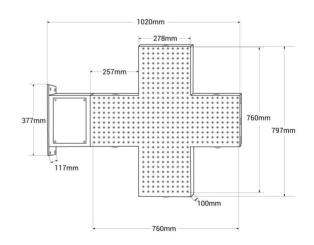

## Datos del producto

| Nominal Voltage (V)   | 220 - 240 V/AC                        |
|-----------------------|---------------------------------------|
| Driver                | Internal                              |
| Dimensions (mm) Lxlxh | 1020x797x100                          |
| Material              | Metal                                 |
| Use Outdoor           | Yes                                   |
| IP                    | IP65                                  |
| Frequency of use      | Intensive                             |
| Certificates          | CE, ROHS                              |
| Warranty              | According to legal guarantee: 2 years |
| Mounting              | Surface                               |