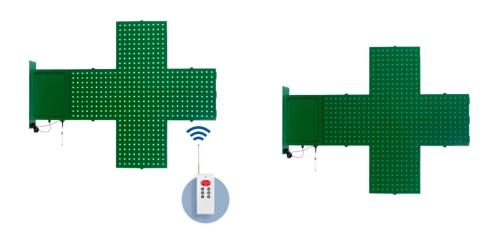

## Ref. CZ8080-VE

Green monocolor pharmacy LED cross made of resistant and durable materials, suitable for outdoor installation. Incorporates double side for maximum visibility. It allows you to change the light pattern, adjust the intensity of brightness and the speed of transition of the light patterns through a remote control. Simple to set up, it's perfect for highlighting and promoting your pharmacy.