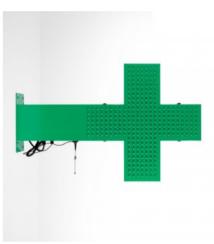

## Green monocolor pharmacy LED cross - 50x50cm - Double sided - Outdoor

## Ref. CZ5050-VE

Green single color pharmacy LED cross made of resistant and durable materials, suitable for outdoor use. Incorporates double-sided for maximum visibility. Allows you to change the light pattern, adjust the intensity of brightness and speed of transition of light patterns through a remote control. Simple to set up, it's perfect for highlighting and promoting your pharmacy.