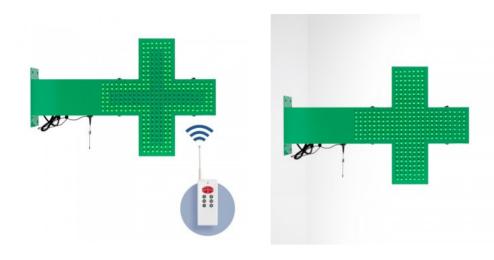

## Green monocolor pharmacy LED cross - 50x50cm - Double sided - Outdoor

## Ref. CZ5050-VE

Green single color pharmacy LED cross made of resistant and durable materials, suitable for outdoor use. Incorporates double-sided for maximum visibility. Allows you to change the light pattern, adjust the intensity of brightness and speed of transition of light patterns through a remote control. Simple to set up, it's perfect for highlighting and promoting your pharmacy.