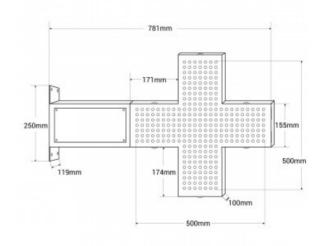

## Product data

| Nominal Voltage (V)   | 220 - 240 V/AC                        |
|-----------------------|---------------------------------------|
| Driver                | Internal                              |
| Dimensions (mm) Lxlxh | 781x500x100                           |
| Use Outdoor           | Yes                                   |
| IP                    | IP67                                  |
| Frequency of use      | Intensive                             |
| Lifetime (h)          | 30000                                 |
| Certificates          | CE, ROHS                              |
| Warranty              | According to legal guarantee: 2 years |
| Mounting              | Surface                               |
| Colour control        | Monocolor                             |