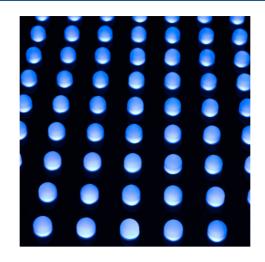

## Ref. CZ6060-AZ

Indoor single-color blue LED veterinary cross made of polycarbonate.It incorporates a chain on the back that allows switching on and off and changing the light pattern.It is easily installed suspended from the ceiling, on walls or shop windows. Due to its IP20 rating, it is suitable for indoor use.It is perfect to highlight and promote your veterinary.