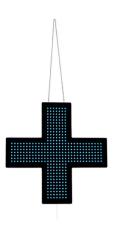

## Veterinary Cross LED blue monocolor - 60x60cm - Single sided - IP20

## Ref. CZ6060-AZ

Indoor single-color blue LED veterinary cross made of polycarbonate.It incorporates a chain on the back that allows switching on and off and changing the light pattern.It is easily installed suspended from the ceiling, on walls or shop windows. Due to its IP20 rating, it is suitable for indoor use.It is perfect to highlight and promote your veterinary.