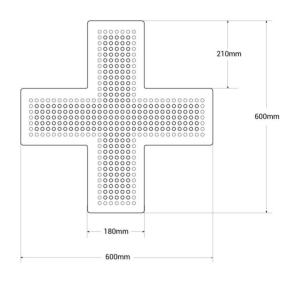

## Veterinary Cross LED blue monocolor - 60x60cm - Single sided - IP20

## Ref. CZ6060-AZ

Indoor single-color blue LED veterinary cross made of polycarbonate.It incorporates a chain on the back that allows switching on and off and changing the light pattern.It is easily installed suspended from the ceiling, on walls or shop windows. Due to its IP20 rating, it is suitable for indoor use.It is perfect to highlight and promote your veterinary.