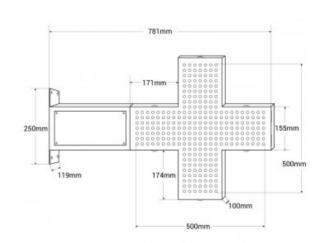

## Blue monocolor Veterinary LED cross - 50x50cm - Double sided - Outdoor

## Ref. CZ5050-AZ

Blue single color veterinary LED cross made of resistant and durable materials, suitable for outdoor installation. Incorporates double side for maximum visibility. Allows you to change the light pattern, adjust the intensity of brightness and speed of transition of light patterns through a remote control. Simple to set up, it's perfect for highlighting and promoting your veterinarian.