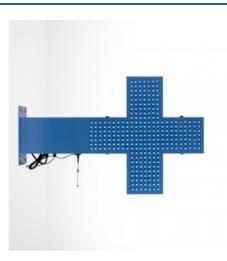

## Blue monocolor Veterinary LED cross - 50x50cm - Double sided - Outdoor

## Ref. CZ5050-AZ

Blue single color veterinary LED cross made of resistant and durable materials, suitable for outdoor installation. Incorporates double side for maximum visibility. Allows you to change the light pattern, adjust the intensity of brightness and speed of transition of light patterns through a remote control. Simple to set up, it's perfect for highlighting and promoting your veterinarian.