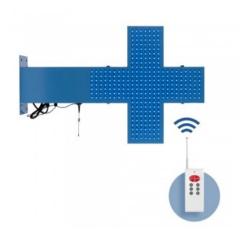

## Blue monocolor Veterinary LED cross - 50x50cm - Double sided - Outdoor

## Ref. CZ5050-AZ

Blue single color veterinary LED cross made of resistant and durable materials, suitable for outdoor installation. Incorporates double side for maximum visibility. Allows you to change the light pattern, adjust the intensity of brightness and speed of transition of light patterns through a remote control. Simple to set up, it's perfect for highlighting and promoting your veterinarian.